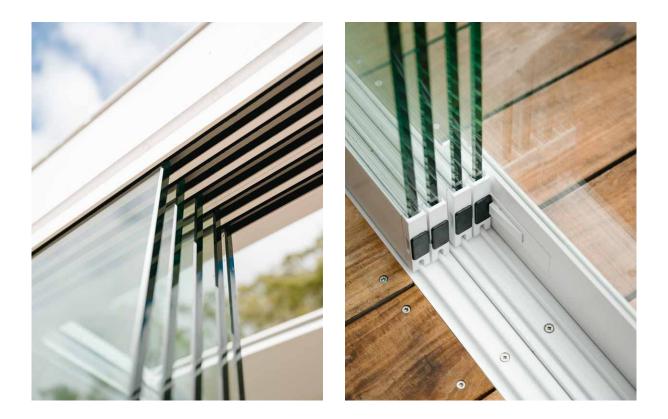

# **GLASLIDE® SLIDING GLASS PANELS**

### **GLASLIDE® FRAMELESS OUTDOOR SLIDING GLASS PANELS**

# Glaslide<sup>®</sup> creates an elegant, protected outdoor room.

Outdoor spaces are increasingly being designed for greater flexibility and variety of uses that can be utilised for year-round enjoyment. Introducing frameless sliding glass panels into an area creates a unique outdoor space with the functionality of being indoors. The Glaslide® system comes in various glass thicknesses and sizes suitable for different wind zones, helping to keep the weather out. Easy to open and slide away through its foot-operated locks, they can transform your outdoor room into a light and breezy entertainment area.

- Double and triple track options
- Two, three, four, and six glass panel configurations
- Low bottom track, just 22mm
- Opening of glazing space up to 80%
- Foot-operated interconnecting locking system
- Maximum panel weight 120 kgs