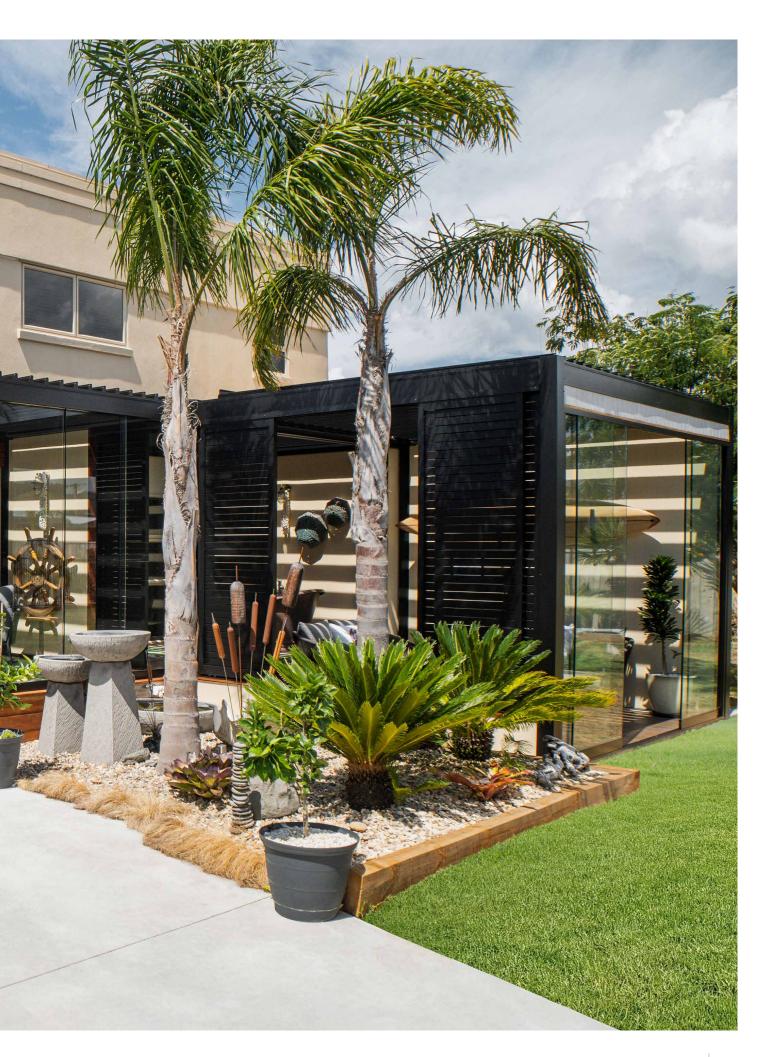

#### FREESTANDING

Completely standalone, a freestanding louvre roof is great to create separate environments away from the home, anywhere in the garden. This is also a great option if attaching or integrating into an existing home is not possible

#### FREESTANDING