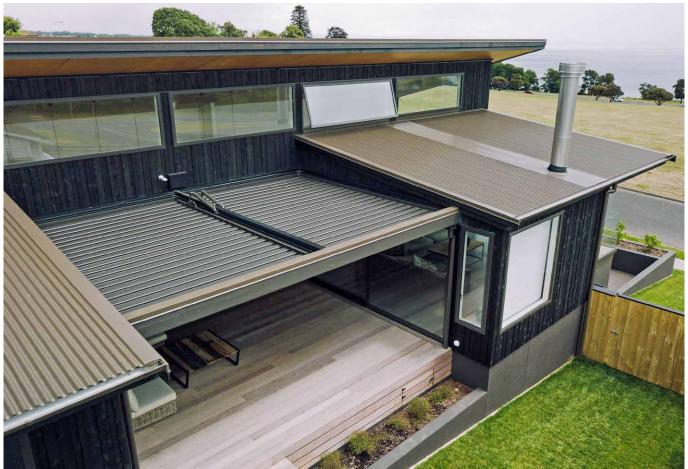

### SUNFOLD®

Soak up the day's rays or the evening glow uninterrupted with SunFold®, our New Zealanddesigned Retracting and Folding louvre roof. Fully closed, partially open and pivoted, or fully retracted and stacked to one side, SunFold® will provide the ultimate flexibility and control to your outdoor living space.

### SUNFOLD® RETRACTING & FOLDING LOUVRE ROOF

# Set the ultimate scene with a SunFold<sup>®</sup> louvre roof.

Move from indoors to outdoors without ever leaving your seat. The SunFold® Retracting and Folding louvre roof will transform your outdoor entertainment space from a cosy and protected environment to a warm and vibrant area, at the touch of a button. Retract the roof of your outdoor room by up to 75% of the total roof area, letting in sunlight and warmth, partially tilt and retract the louvres to control light and airflow coming through, or keep the louvre tightly closed to deflect the worst weather New Zealand can throw at you.

#### **Features and Benefits**

- SunFold<sup>®</sup> Louvre Roofs retract and fold back to allow 75% of your covered area with open sky at the click of a button
- Louvre blades pivot as the roof opens for ultimate environmental control
- Leave the roof closed with confidence that your outdoor furniture will stay dry, and water will be removed through hidden drainage
- Bottom pivoting louvre blades fit tightly against the gutter framing when closed, reducing most water splash from the gutters
- Integrate Solarzip<sup>®</sup> outdoor blinds to help keep warmth in or light out
- For the ultimate in outdoor rooms, integrate Glaslide<sup>®</sup> glass sliding doors or Louvrelite<sup>®</sup> 88 Series aluminium shutters to make your outdoor room complete