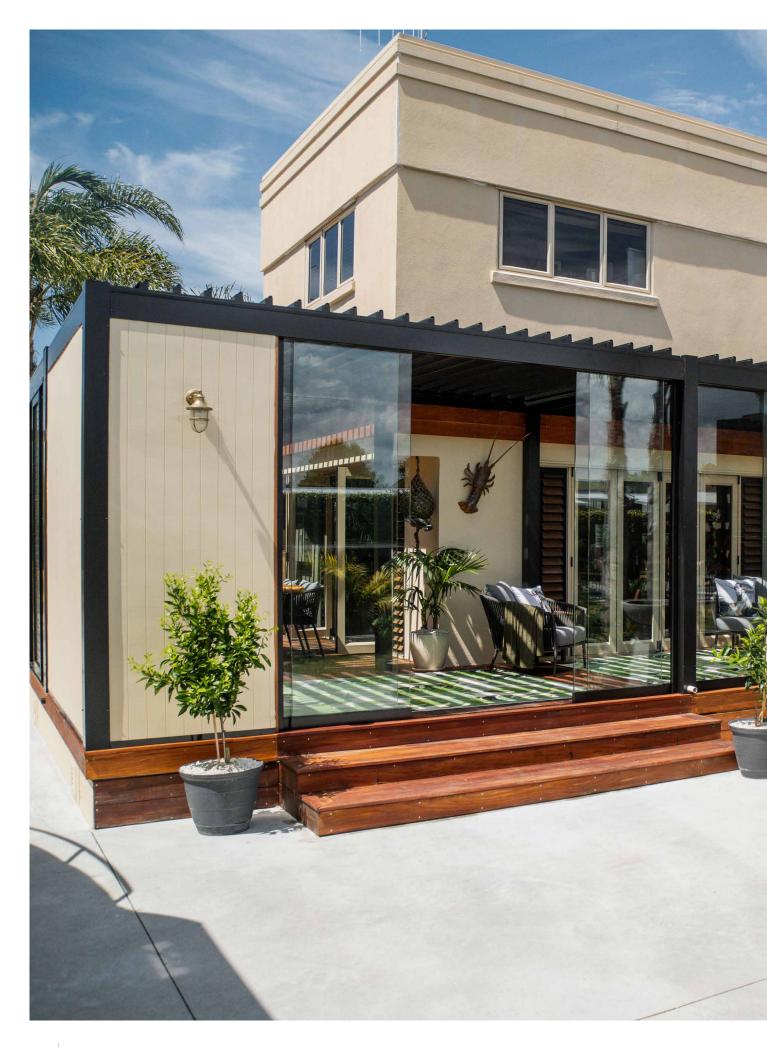

#### Add shelter to your home with a fixed pergola roof

Proudly designed and custom-built in New Zealand, the VelaSun® fixed pergola is made to withstand our unique climate. Tailored to your home for a perfect fit, it will add timeless style and all-weather shelter, turning an outdoor space into a year-round protected area. Offering contemporary, low-maintenance, all-weather protection, VelaSun® delivers long-lasting durability with a modern finish. Enjoy more time outside, whether a morning coffee or social gatherings, with a fixed roof that will blend beautifully with your home. With glass and polycarbonate roof panel options, flexible mounting, and customised sizing, VelaSun® will integrate seamlessly into new or existing structures.

# The ideal system to add an outdoor shelter to your home.

The elegant aluminium pergola system is designed to shelter your outdoor entertainment area from New Zealand's harsh sun and rain, maximising your ability to enjoy the outdoors in perfect comfort. VelaSun can be customised to suit your existing home, with soffit or wall mounting options. With a maximum span of 4.8 metres\* and a length of up to 12 metres\*, it provides generous coverage for outdoor areas. Available with glass or polycarbonate infill cover to protect from the elements, and allow enjoyment of your outdoor space year-round, or roofless with no infill.

The UV-resistant 4mm polycarbonate, with a gentle curve or flat glass panels, blocks damaging sun from you and your family, along with your contents. The versatile design is custom-made in NZ to meet every requirement, with options for sizing, colours, inbuilt lighting, drop-down screens and other addons to help create the perfect environment at home.