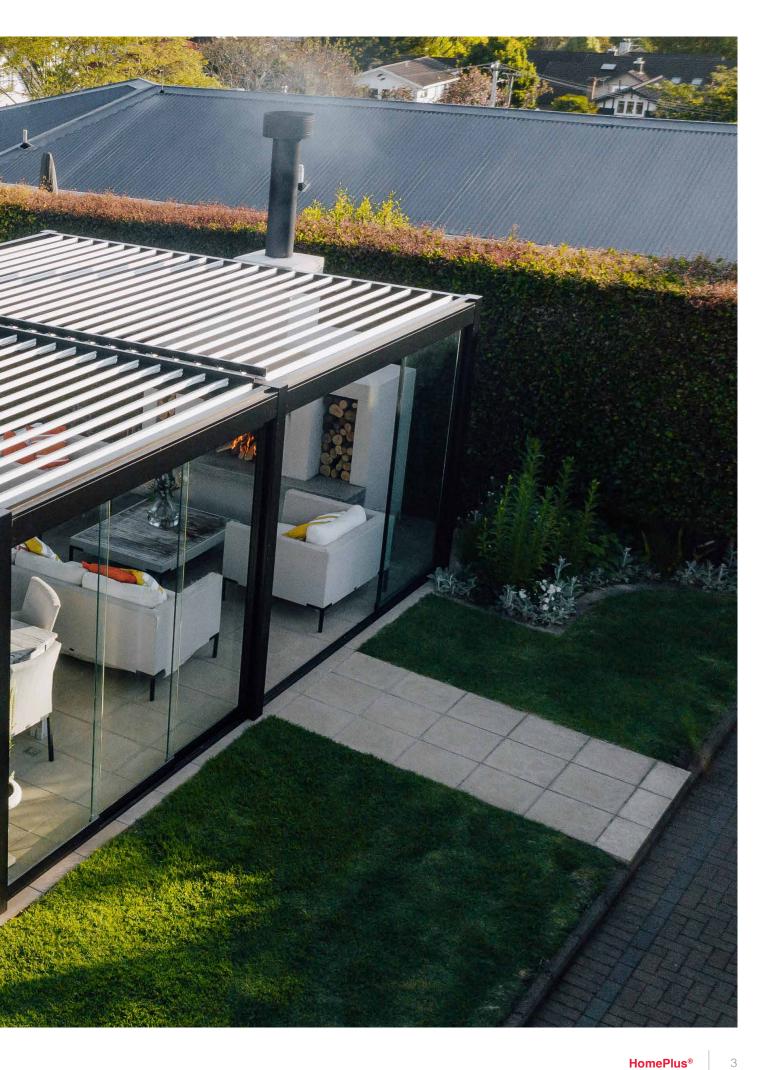

## **LOUVRE ROOF STYLES & FEATURES**

Both **SunFold**<sup>®</sup> and **SunPivot**<sup>®</sup> louvre roofs come with a range of features and additional add-ons that help create a bespoke entertainment area offering protection from the elements and allowing enjoyment of the outdoors, whatever the season.

#### INTEGRATED

Made to blend beautifully into your home. Our louvre roofs can be fully integrated into a larger roof design or structure to create a stunning indoor-outdoor flow that will have your guests questioning if they are inside or out