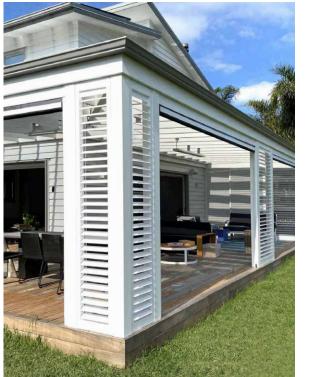

## LOUVRELITE® 88 SHUTTERS

### LOUVRELITE® 88 SERIES SHUTTERS

# Creating comfortable outdoor environments.

The Louvrelite® 88 Series sliding or fixed panel shutter system provides luxurious appeal and superb environmental control in one.

An ideal system for the outdoor entertainment area, it allows for the control of airflow and light by tilting the louvre blades or sliding entire panels to suit the situation.

- Architecturally designed for New Zealand environments
- Made with aluminium and stainless steel for longevity and minimal ongoing maintenance
- Designed for shading outdoor areas, whilst letting in light and breeze
- Powder coated in New Zealand in a choice of modern colours
- Custom made shutters up to max 1500 mm wide x 2700mm high
- One, two, three or four door shutters configurations available
- Fixed or Sliding options