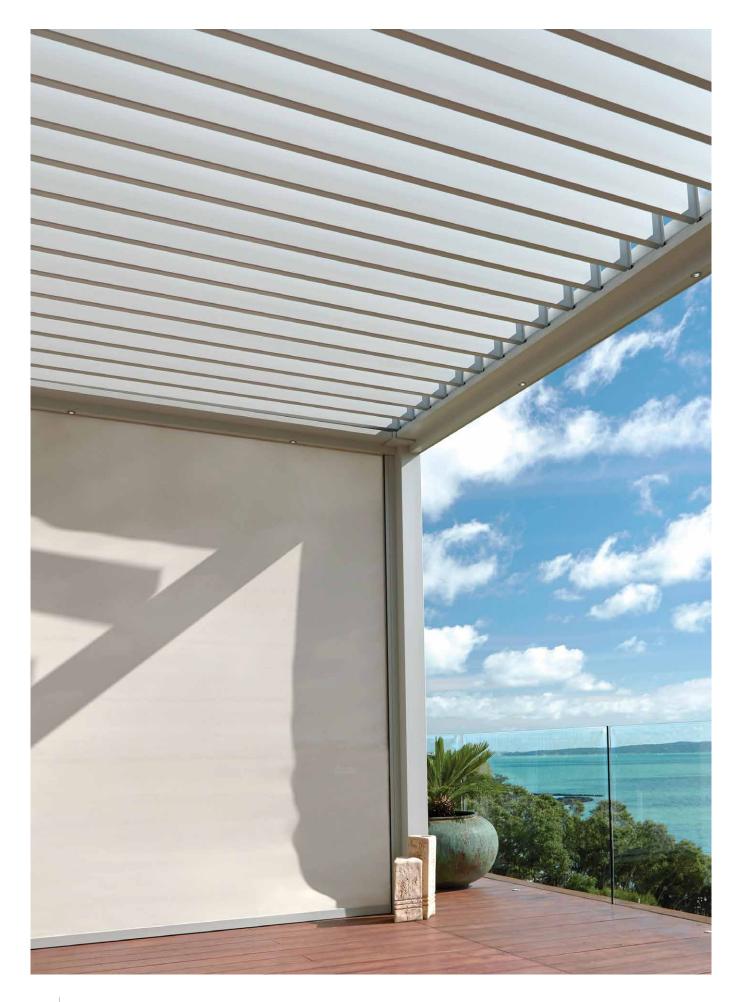

### **SUNPIVOT**®

Representing the next generation of our popular, tried-and-tested pivoting louvre roof, SunPivot<sup>®</sup> brings all the great features of our original system and improves on the design to create a sensational outdoor living room experience that will become an essential part of your lifestyle.

# Bring elegance to your outdoor living area.

With blades that can pivot up to 90 degrees, the SunPivot® louvre roof enables incredible control of the elements. Designed to keep you dry in wet weather and bathed in sunlight when it's shining, SunPivot® will bring style and elegance to any outdoor entertainment area, allowing enjoyment of the outdoors all year round.

#### **Features and Benefits**

- SunPivot<sup>®</sup> blades rotate up to 90 degrees, or anywhere in between, with the touch of a button
- Hidden drainage removes water when it's raining to help keep your entertainment area dry
- End pivoting louvres help reduce water splash from the gutters when closed
- Integrate Solarzip® outdoor blinds to help keep warmth in or light out
- For the ultimate in outdoor rooms, install Glaslide<sup>®</sup> glass sliding panels or Louvrelite<sup>®</sup> 88 Series aluminium shutters to make your outdoor room complete