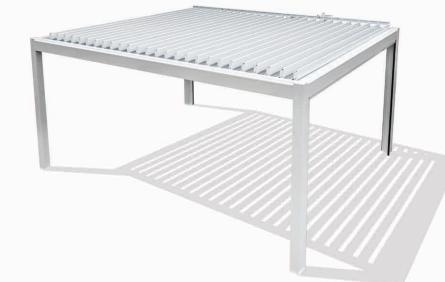

### **SUNPIVOT**®

Representing the next generation of our popular, tried-and-tested pivoting louvre roof, SunPivot<sup>®</sup> brings all the great features of our original system and improves on the design to create a sensational outdoor living room experience that will become an essential part of your lifestyle.

# Bring elegance to your outdoor living area.

With blades that can pivot up to 90 degrees, the SunPivot® louvre roof enables incredible control of the elements. Designed to keep you dry in wet weather and bathed in sunlight when it's shining, SunPivot® will bring style and elegance to any outdoor entertainment area, allowing enjoyment of the outdoors all year round.

Our most popular louvre roof system allows you to adapt to New Zealand's changeable weather, whether relaxing or entertaining guests.