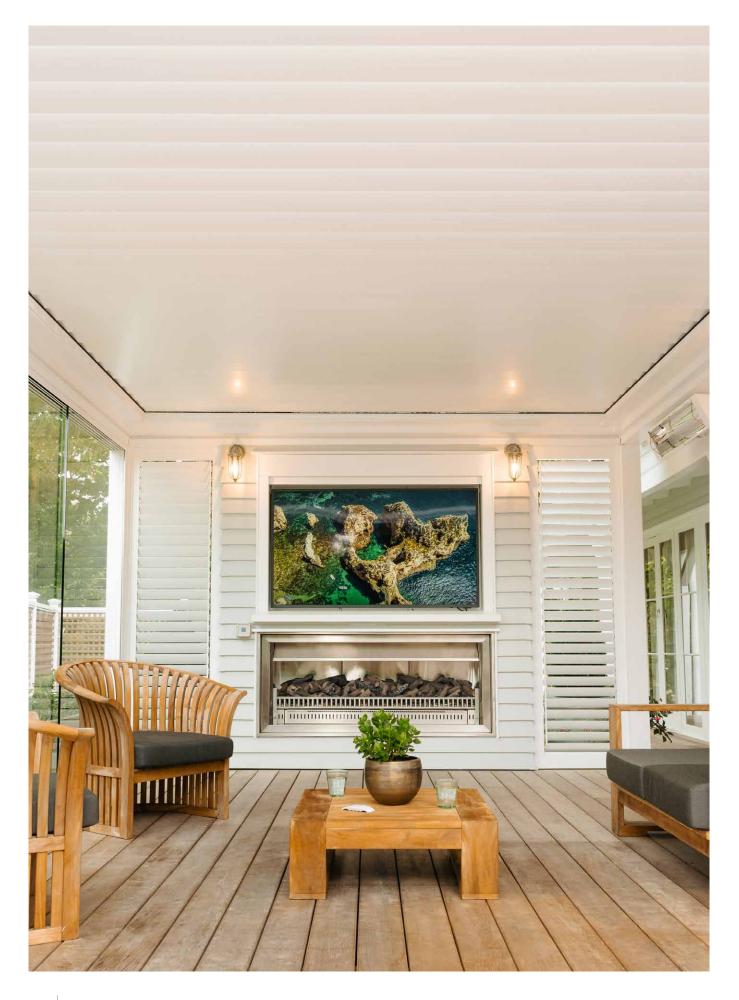

#### Add shelter to your home with a fixed pergola roof

Proudly designed and custom-built in New Zealand, the VelaSun® fixed pergola is made to withstand our unique climate. Tailored to your home for a perfect fit, it will add timeless style and all-weather shelter, turning an outdoor space into a year-round protected area. Offering contemporary, low-maintenance, all-weather protection, VelaSun® delivers long-lasting durability with a modern finish. Enjoy more time outside, whether a morning coffee or social gatherings, with a fixed roof that will blend beautifully with your home. With glass and polycarbonate roof panel options, flexible mounting, and customised sizing, VelaSun® will integrate seamlessly into new or existing structures.

# The ideal system to add an outdoor shelter to your home.

The elegant aluminium pergola system is designed to shelter your outdoor entertainment area from New Zealand's harsh sun and rain, maximising your ability to enjoy the outdoors in perfect comfort. VelaSun can be customised to suit your existing home, with soffit or wall mounting options. With a maximum span of 4.8 metres\* and a length of up to 12 metres\*, it provides generous coverage for outdoor areas. Available with glass or polycarbonate infill cover to protect from the elements, and allow enjoyment of your outdoor space year-round, or roofless with no infill.