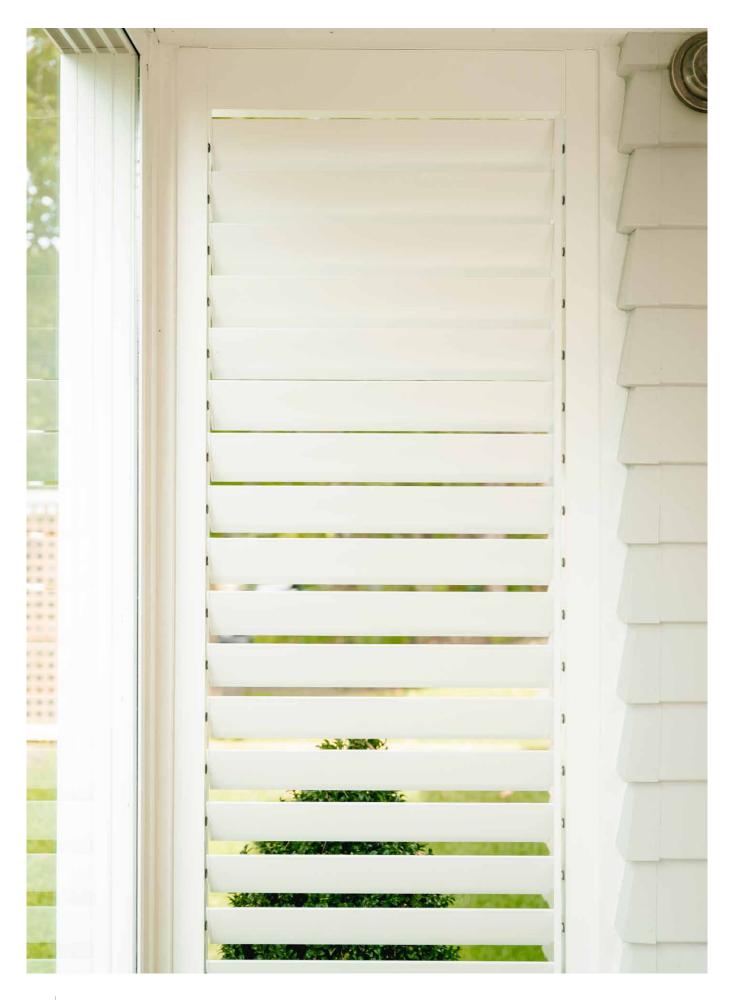

## LOUVRELITE® 88 SHUTTERS

### LOUVRELITE® 88 SERIES SHUTTERS

# Creating comfortable outdoor environments.

The Louvrelite® 88 Series sliding or fixed panel shutter system provides luxurious appeal and superb environmental control in one.

An ideal system for the outdoor entertainment area, it allows for the control of airflow and light by tilting the louvre blades or sliding entire panels to suit the situation.

- Architecturally designed for New Zealand environments
- Made with aluminium and stainless steel for longevity and minimal ongoing maintenance
- Designed for shading outdoor areas, whilst letting in light and breeze
- Powder coated in New Zealand in a choice of modern colours
- Custom made shutters up to max 1500 mm wide x 2700mm high
- One, two, three or four door shutters configurations available
- Fixed or Sliding options