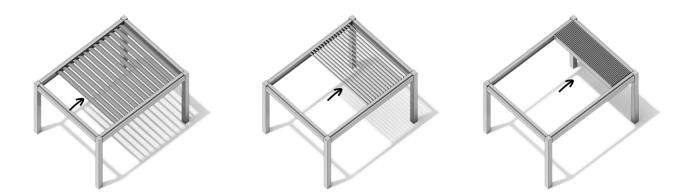

### SUNFOLD®

Soak up the day's rays or the evening glow uninterrupted with SunFold®, our New Zealanddesigned Retracting and Folding louvre roof. Fully closed, partially open and pivoted, or fully retracted and stacked to one side, SunFold® will provide the ultimate flexibility and control to your outdoor living space.

# Set the ultimate scene with a SunFold<sup>®</sup> louvre roof.

Move from indoors to outdoors without ever leaving your seat. The SunFold® Retracting and Folding louvre roof will transform your outdoor entertainment space from a cosy and protected environment to a warm and vibrant area, at the touch of a button. Retract the roof of your outdoor room by up to 75% of the total roof area, letting in sunlight and warmth, partially tilt and retract the louvres to control light and airflow coming through, or keep the louvre tightly closed to deflect the worst weather New Zealand can throw at you.

#### **Features and Benefits**

- SunFold<sup>®</sup> Louvre Roofs retract and fold back to allow 75% of your covered area with open sky at the click of a button
- Louvre blades pivot as the roof opens for ultimate environmental control
- Leave the roof closed with confidence that your outdoor furniture will stay dry, and water will be removed through hidden drainage
- Bottom pivoting louvre blades fit tightly against the gutter framing when closed, reducing most water splash from the gutters
- Integrate Solarzip<sup>®</sup> outdoor blinds to help keep warmth in or light out
- For the ultimate in outdoor rooms, integrate Glaslide<sup>®</sup> glass sliding doors or Louvrelite<sup>®</sup> 88 Series aluminium shutters to make your outdoor room complete