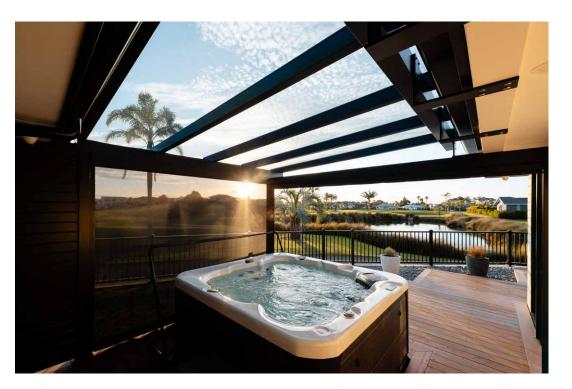

## HOMEPLUS OUTDOOR LIVING SYSTEMS are

N

VITTI

custom-designed and manufactured in New Zealand for every installation. No two builds are the same, and because of that, we enjoy finding out what your dream outdoor room would look like. Combining the modern vision of a pergola with sliding panels and weather protection creates a seamless transition between indoor and outdoor spaces.

Are you looking to extend your living area outside further into cooler months, or do you want to create an area protected from the rain and wind? Is this an occasional space, or will it be a place to spend large amounts of relaxation or entertaining time, or is this another way to add value to your property?

#### A Louvre Roof to fit every space

Whatever you are looking to achieve with your outdoor room, the custom-designed and built versatility of a HomePlus Outdoor Living System will meet the needs of even the most discerning homeowner. From freestanding to fully integrated, SunFold<sup>®</sup> and SunPivot<sup>®</sup> louvre roofs can be configured as you imagine, with louvre blades opening and closing to suit your preferences and the weather.