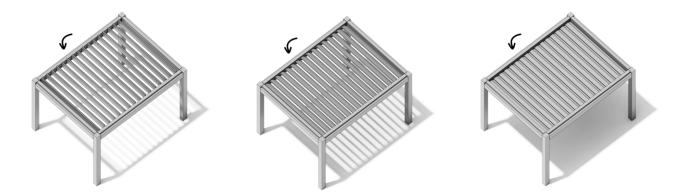

### SUNFOLD®

Soak up the day's rays or the evening glow uninterrupted with SunFold®, our New Zealanddesigned Retracting and Folding louvre roof. Fully closed, partially open and pivoted, or fully retracted and stacked to one side, SunFold® will provide the ultimate flexibility and control to your outdoor living space.

# Set the ultimate scene with a SunFold<sup>®</sup> louvre roof.

Move from indoors to outdoors without ever leaving your seat. The SunFold® Retracting and Folding louvre roof will transform your outdoor entertainment space from a cosy and protected environment to a warm and vibrant area, at the touch of a button. Retract the roof of your outdoor room by up to 75% of the total roof area, letting in sunlight and warmth, partially tilt and retract the louvres to control light and airflow coming through, or keep the louvre tightly closed to deflect the worst weather New Zealand can throw at you.

#### **Features and Benefits**

- SunFold<sup>®</sup> Louvre Roofs retract and fold back to allow 75% of your covered area with open sky at the click of a button
- Louvre blades pivot as the roof opens for ultimate environmental control
- Leave the roof closed with confidence that your outdoor furniture will stay dry, and water will be removed through hidden drainage
- Bottom pivoting louvre blades fit tightly against the gutter framing when closed, reducing most water splash from the gutters
- Integrate Solarzip<sup>®</sup> outdoor blinds to help keep warmth in or light out
- For the ultimate in outdoor rooms, integrate Glaslide<sup>®</sup> glass sliding doors or Louvrelite<sup>®</sup> 88 Series aluminium shutters to make your outdoor room complete