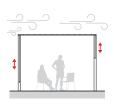

Ventilation

Allow air to flow and prevent heat build-up and the "greenhouse effect" of a conservatory

Wind Control

Use outdoor blinds or aluminium screens to provide some shelter from prevailing winds