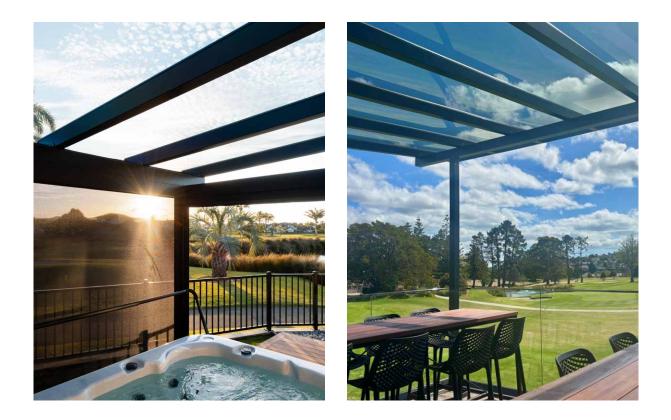

## HOMEPLUS OUTDOOR LIVING SYSTEMS are

N

VITTI

custom-designed and manufactured in New Zealand for every installation. No two builds are the same, and because of that, we enjoy finding out what your dream outdoor room would look like. Combining the modern vision of a pergola with sliding panels and weather protection creates a seamless transition between indoor and outdoor spaces.

Are you looking to extend your living area outside further into cooler months, or do you want to create an area protected from the rain and wind? Is this an occasional space, or will it be a place to spend large amounts of relaxation or entertaining time, or is this another way to add value to your property?

#### A Louvre Roof to fit every space

Whatever you are looking to achieve with your outdoor room, the custom-designed and built versatility of a HomePlus Outdoor Living System will meet the needs of even the most discerning homeowner. From freestanding to fully integrated, SunFold<sup>®</sup> and SunPivot<sup>®</sup> louvre roofs can be configured as you imagine, with louvre blades opening and closing to suit your preferences and the weather.