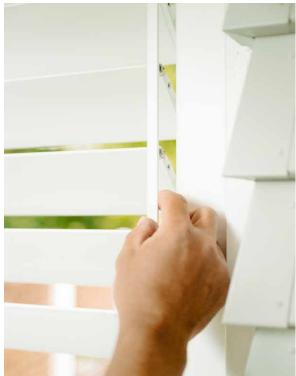

## LOUVRELITE® 88 SHUTTERS

### LOUVRELITE® 88 SERIES SHUTTERS

# Creating comfortable outdoor environments.

The Louvrelite® 88 Series sliding or fixed panel shutter system provides luxurious appeal and superb environmental control in one.

An ideal system for the outdoor entertainment area, it allows for the control of airflow and light by tilting the louvre blades or sliding entire panels to suit the situation.

- Architecturally designed for New Zealand environments
- Made with aluminium and stainless steel for longevity and minimal ongoing maintenance
- Designed for shading outdoor areas, whilst letting in light and breeze
- Powder coated in New Zealand in a choice of modern colours
- Custom made shutters up to max 1500 mm wide x 2700mm high
- One, two, three or four door shutters configurations available
- Fixed or Sliding options