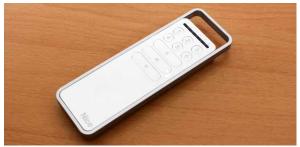

#### Remote Control

Opening and closing your louvre roof and screens is easy via the touch of a button on one integrated remote control.