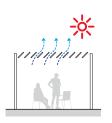

Ventilation

Allow air to flow and prevent heat build-up and the "greenhouse effect" of a conservatory

Wind Control

Use outdoor blinds or aluminium screens to provide some shelter from prevailing winds