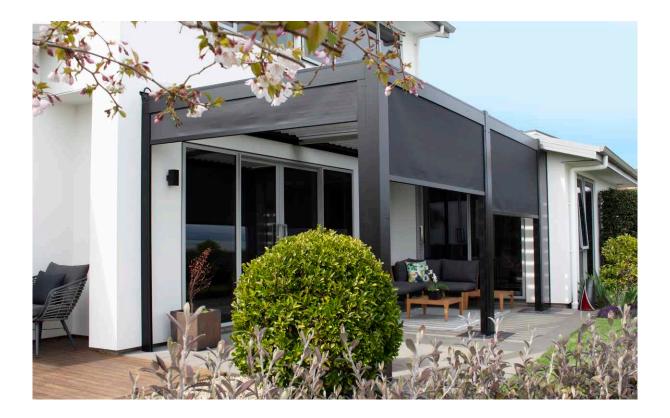

### SOLARZIP® DROPDOWN AWNINGS

# Integrate into the louvre roof beam or add to VelaSun<sup>®</sup> for a comfortable environment.

Solarzip<sup>®</sup> is a vertical outdoor blind that shelters outdoor living areas from moderate winds and sun, while retaining the view and access to natural light. Installing a Solarzip<sup>®</sup> outdoor blind will extend the use you get out of your louvre roof or fixed roof, by adding side protection from the elements.

Manual spring operation or automated, using the same remote as the louvre roof, adjust Solarzip<sup>®</sup> to suit the conditions, without needing to get out of your seat.

A special high-temperature, welded side zip allows the awning fabric to be encapsulated within aluminium side tracks that blend seamlessly with your louvre roof. The patented Solarzip<sup>®</sup> technology absorbs fabric movement to help prevent the fabric from tearing away from the guides.