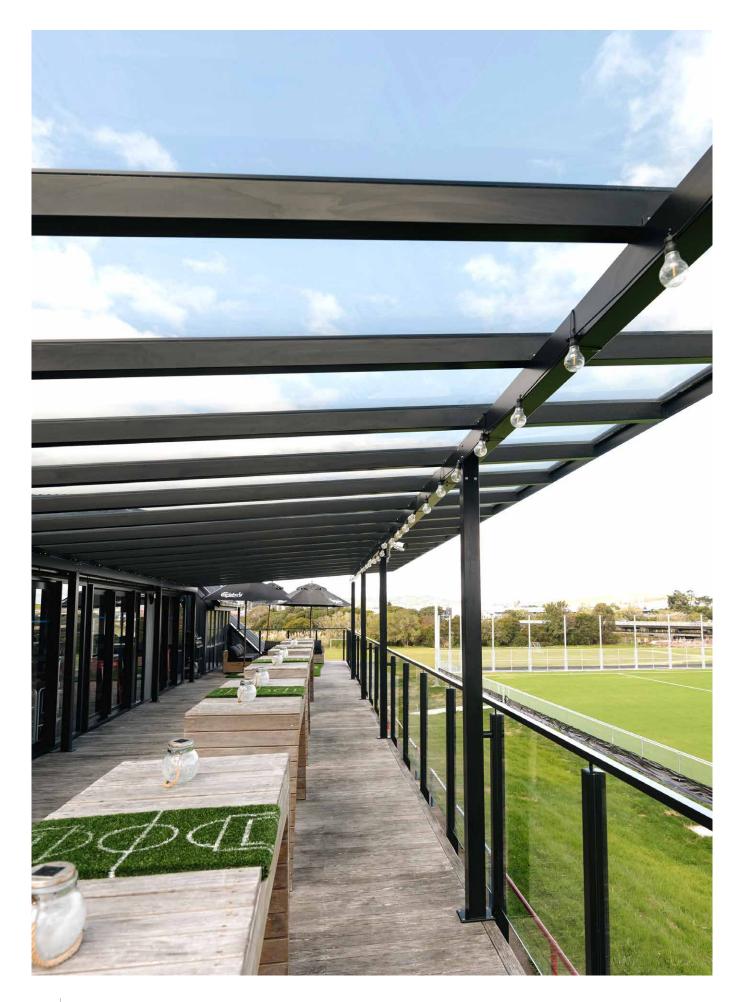

#### Add shelter to your home with a fixed pergola roof

Proudly designed and custom-built in New Zealand, the VelaSun® fixed pergola is made to withstand our unique climate. Tailored to your home for a perfect fit, it will add timeless style and all-weather shelter, turning an outdoor space into a year-round protected area. Offering contemporary, low-maintenance, all-weather protection, VelaSun® delivers long-lasting durability with a modern finish. Enjoy more time outside, whether a morning coffee or social gatherings, with a fixed roof that will blend beautifully with your home. With glass and polycarbonate roof panel options, flexible mounting, and customised sizing, VelaSun® will integrate seamlessly into new or existing structures.

# The ideal system to add an outdoor shelter to your home.

The elegant aluminium pergola system is designed to shelter your outdoor entertainment area from New Zealand's harsh sun and rain, maximising your ability to enjoy the outdoors in perfect comfort. VelaSun can be customised to suit your existing home, with soffit or wall mounting options. With a maximum span of 4.8 metres\* and a length of up to 12 metres\*, it provides generous coverage for outdoor areas. Available with glass or polycarbonate infill cover to protect from the elements, and allow enjoyment of your outdoor space year-round, or roofless with no infill.