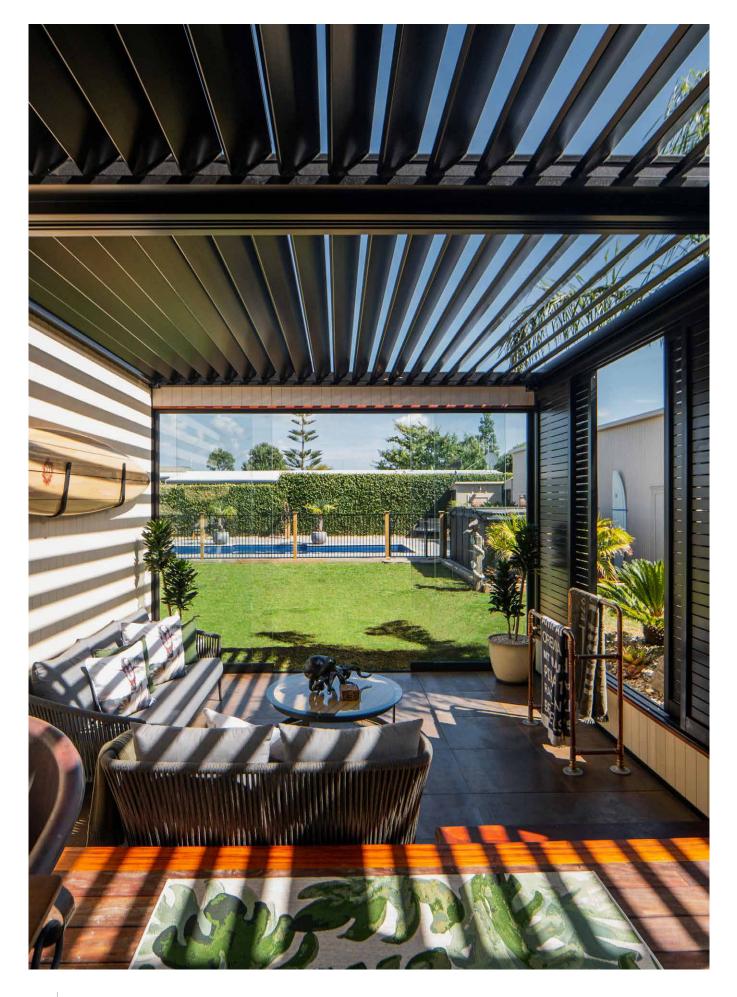

# Bring elegance to your outdoor living area.

With blades that can pivot up to 90 degrees, the SunPivot® louvre roof enables incredible control of the elements. Designed to keep you dry in wet weather and bathed in sunlight when it's shining, SunPivot® will bring style and elegance to any outdoor entertainment area, allowing enjoyment of the outdoors all year round.

Our most popular louvre roof system allows you to adapt to New Zealand's changeable weather, whether relaxing or entertaining guests.

#### **Features and Benefits**

- SunPivot<sup>®</sup> blades rotate up to 90 degrees, or anywhere in between, with the touch of a button
- Hidden drainage removes water when it's raining to help keep your entertainment area dry
- End pivoting louvres help reduce water splash from the gutters when closed
- Integrate Solarzip® outdoor blinds to help keep warmth in or light out
- For the ultimate in outdoor rooms, install Glaslide<sup>®</sup> glass sliding panels or Louvrelite<sup>®</sup> 88 Series aluminium shutters to make your outdoor room complete