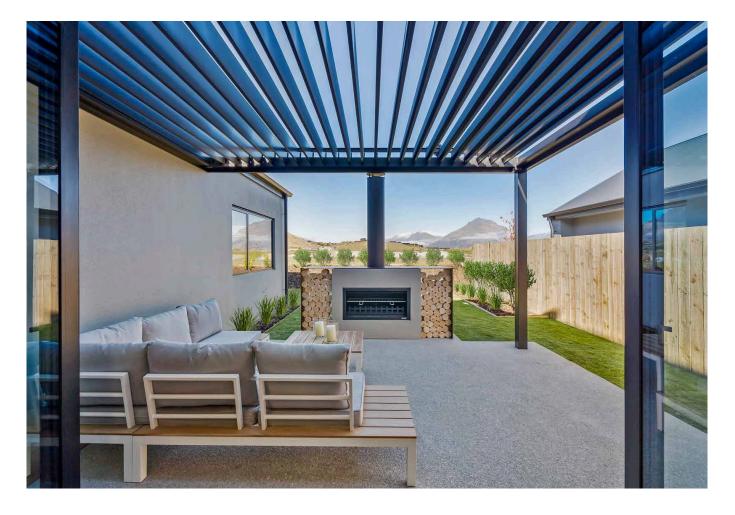

#### A Louvre Roof to fit every space

Whatever you are looking to achieve with your outdoor room, the custom-designed and built versatility of a HomePlus Outdoor Living System will meet the needs of even the most discerning homeowner. From freestanding to fully integrated, SunFold<sup>®</sup> and SunPivot<sup>®</sup> louvre roofs can be configured as you imagine, with louvre blades opening and closing to suit your preferences and the weather.

### **SUNPIVOT**®

Representing the next generation of our popular, tried-and-tested pivoting louvre roof, SunPivot<sup>®</sup> brings all the great features of our original system and improves on the design to create a sensational outdoor living room experience that will become an essential part of your lifestyle.

# Bring elegance to your outdoor living area.

With blades that can pivot up to 90 degrees, the SunPivot® louvre roof enables incredible control of the elements. Designed to keep you dry in wet weather and bathed in sunlight when it's shining, SunPivot® will bring style and elegance to any outdoor entertainment area, allowing enjoyment of the outdoors all year round.

Our most popular louvre roof system allows you to adapt to New Zealand's changeable weather, whether relaxing or entertaining guests.