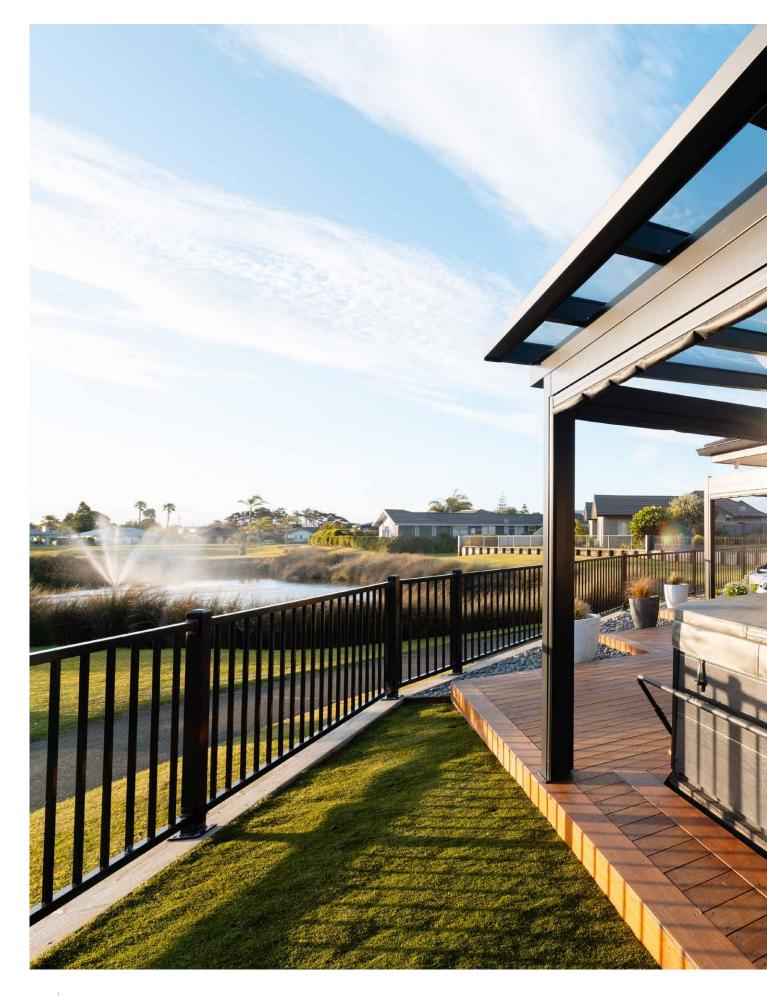

#### Add shelter to your home with a fixed pergola roof

Proudly designed and custom-built in New Zealand, the VelaSun® fixed pergola is made to withstand our unique climate. Tailored to your home for a perfect fit, it will add timeless style and all-weather shelter, turning an outdoor space into a year-round protected area. Offering contemporary, low-maintenance, all-weather protection, VelaSun® delivers long-lasting durability with a modern finish. Enjoy more time outside, whether a morning coffee or social gatherings, with a fixed roof that will blend beautifully with your home. With glass and polycarbonate roof panel options, flexible mounting, and customised sizing, VelaSun® will integrate seamlessly into new or existing structures.

# The ideal system to add an outdoor shelter to your home.

The elegant aluminium pergola system is designed to shelter your outdoor entertainment area from New Zealand's harsh sun and rain, maximising your ability to enjoy the outdoors in perfect comfort. VelaSun can be customised to suit your existing home, with soffit or wall mounting options. With a maximum span of 4.8 metres\* and a length of up to 12 metres\*, it provides generous coverage for outdoor areas. Available with glass or polycarbonate infill cover to protect from the elements, and allow enjoyment of your outdoor space year-round, or roofless with no infill.