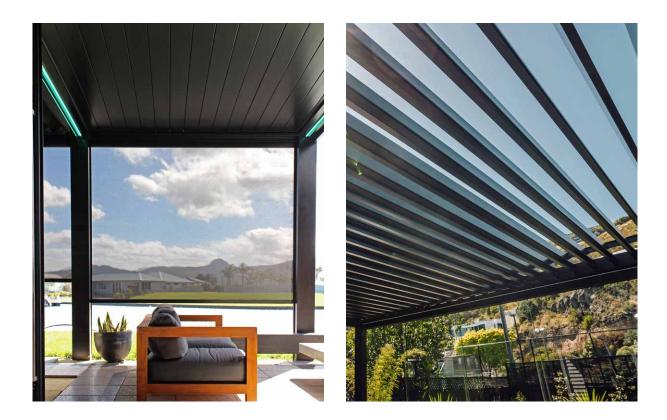

#### A Louvre Roof to fit every space

Whatever you are looking to achieve with your outdoor room, the custom-designed and built versatility of a HomePlus Outdoor Living System will meet the needs of even the most discerning homeowner. From freestanding to fully integrated, SunFold<sup>®</sup> and SunPivot<sup>®</sup> louvre roofs can be configured as you imagine, with louvre blades opening and closing to suit your preferences and the weather.

SunFold<sup>®</sup> and SunPivot<sup>®</sup> louvre roofs have been designed in New Zealand with our local weather conditions in mind. Here are six key reasons to choose us:

To ensure the utmost reliability and minimal maintenance, we have selected only the best German linear and Italian tubular motors to operate our louvre systems

Gutter Box

We avoid ugly silicone gutter corner joints with our exclusive solid aluminium gutter box and cover plates

To provide a more weather-resistant roof seal, our unique louvre blades use End Pivot (EP) technology to sit only a few centimetres above the gutter when closed

To provide an architectural finish when the design includes a support post, we run internal drainpipes down inside the post

To reduce rainwater leaks and provide a clean, seamless look, we have integrated the gutter into the outer beam, which also provides additional structural strength

To increase the functionality of your louvre roof, we have integrated (into the outer beam) an optional outdoor blind system