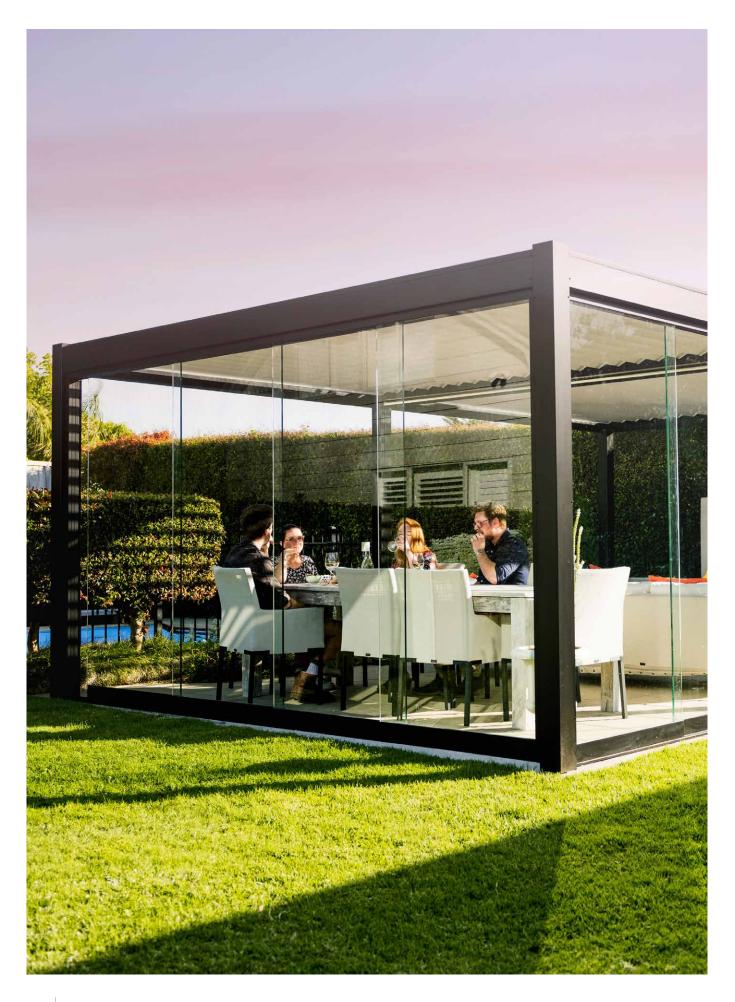

# **GLASLIDE® SLIDING GLASS PANELS**

# Glaslide<sup>®</sup> creates an elegant, protected outdoor room.

Outdoor spaces are increasingly being designed for greater flexibility and variety of uses that can be utilised for year-round enjoyment. Introducing frameless sliding glass panels into an area creates a unique outdoor space with the functionality of being indoors. The Glaslide® system comes in various glass thicknesses and sizes suitable for different wind zones, helping to keep the weather out. Easy to open and slide away through its foot-operated locks, they can transform your outdoor room into a light and breezy entertainment area.

- Double and triple track options
- Two, three, four, and six glass panel configurations
- Low bottom track, just 22mm
- Opening of glazing space up to 80%
- Foot-operated interconnecting locking system
- Maximum panel weight 120 kgs