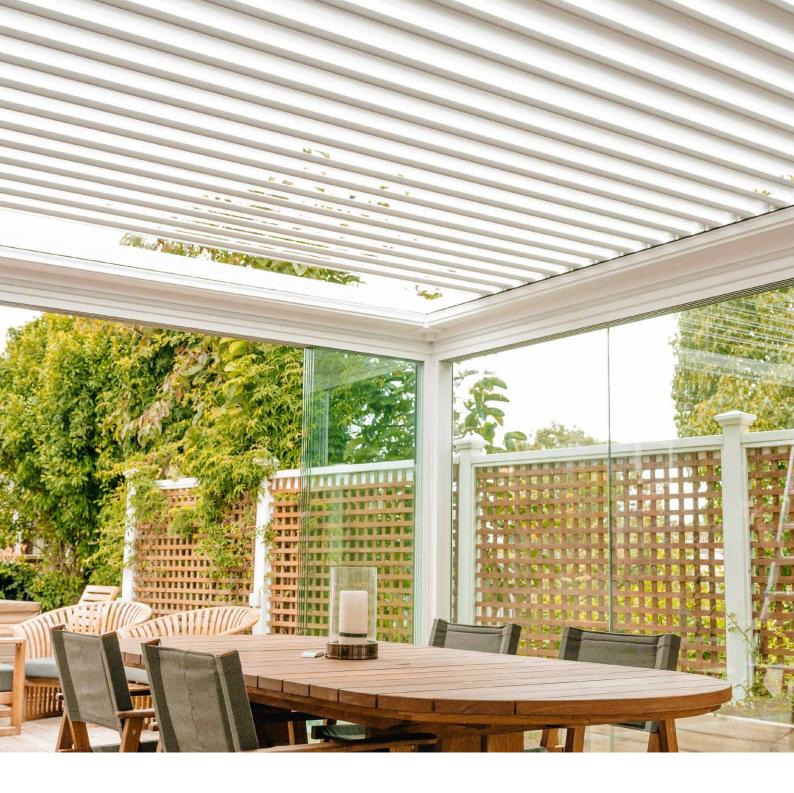

## HOMEPLUS OUTDOOR LIVING SYSTEMS are

N

VITTI

custom-designed and manufactured in New Zealand for every installation. No two builds are the same, and because of that, we enjoy finding out what your dream outdoor room would look like. Combining the modern vision of a pergola with sliding panels and weather protection creates a seamless transition between indoor and outdoor spaces.

Are you looking to extend your living area outside further into cooler months, or do you want to create an area protected from the rain and wind? Is this an occasional space, or will it be a place to spend large amounts of relaxation or entertaining time, or is this another way to add value to your property?

#### A Louvre Roof to fit every space

Whatever you are looking to achieve with your outdoor room, the custom-designed and built versatility of a HomePlus Outdoor Living System will meet the needs of even the most discerning homeowner. From freestanding to fully integrated, SunFold<sup>®</sup> and SunPivot<sup>®</sup> louvre roofs can be configured as you imagine, with louvre blades opening and closing to suit your preferences and the weather.