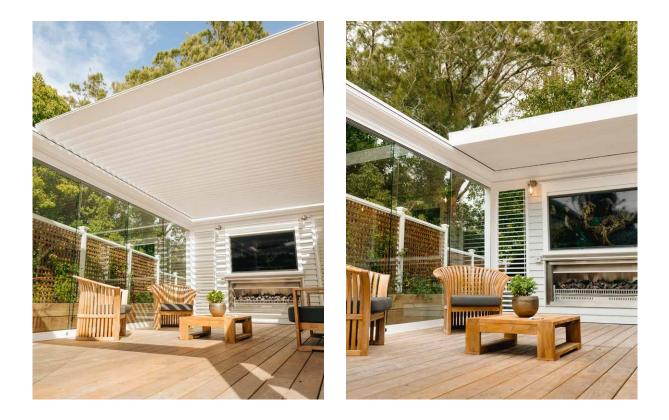

#### Add shelter to your home with a fixed pergola roof

Proudly designed and custom-built in New Zealand, the VelaSun® fixed pergola is made to withstand our unique climate. Tailored to your home for a perfect fit, it will add timeless style and all-weather shelter, turning an outdoor space into a year-round protected area. Offering contemporary, low-maintenance, all-weather protection, VelaSun® delivers long-lasting durability with a modern finish. Enjoy more time outside, whether a morning coffee or social gatherings, with a fixed roof that will blend beautifully with your home. With glass and polycarbonate roof panel options, flexible mounting, and customised sizing, VelaSun® will integrate seamlessly into new or existing structures.

# The ideal system to add an outdoor shelter to your home.

The elegant aluminium pergola system is designed to shelter your outdoor entertainment area from New Zealand's harsh sun and rain, maximising your ability to enjoy the outdoors in perfect comfort. VelaSun can be customised to suit your existing home, with soffit or wall mounting options. With a maximum span of 4.8 metres\* and a length of up to 12 metres\*, it provides generous coverage for outdoor areas. Available with glass or polycarbonate infill cover to protect from the elements, and allow enjoyment of your outdoor space year-round, or roofless with no infill.