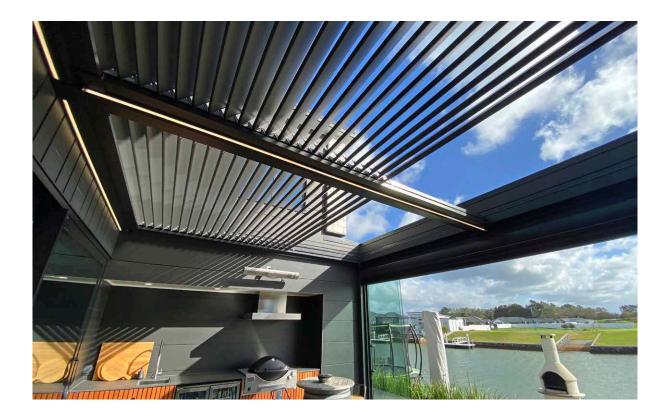

# Bring elegance to your outdoor living area.

With blades that can pivot up to 90 degrees, the SunPivot® louvre roof enables incredible control of the elements. Designed to keep you dry in wet weather and bathed in sunlight when it's shining, SunPivot® will bring style and elegance to any outdoor entertainment area, allowing enjoyment of the outdoors all year round.

#### **Features and Benefits**

- SunPivot<sup>®</sup> blades rotate up to 90 degrees, or anywhere in between, with the touch of a button
- Hidden drainage removes water when it's raining to help keep your entertainment area dry
- End pivoting louvres help reduce water splash from the gutters when closed
- Integrate Solarzip® outdoor blinds to help keep warmth in or light out
- For the ultimate in outdoor rooms, install Glaslide<sup>®</sup> glass sliding panels or Louvrelite<sup>®</sup> 88 Series aluminium shutters to make your outdoor room complete