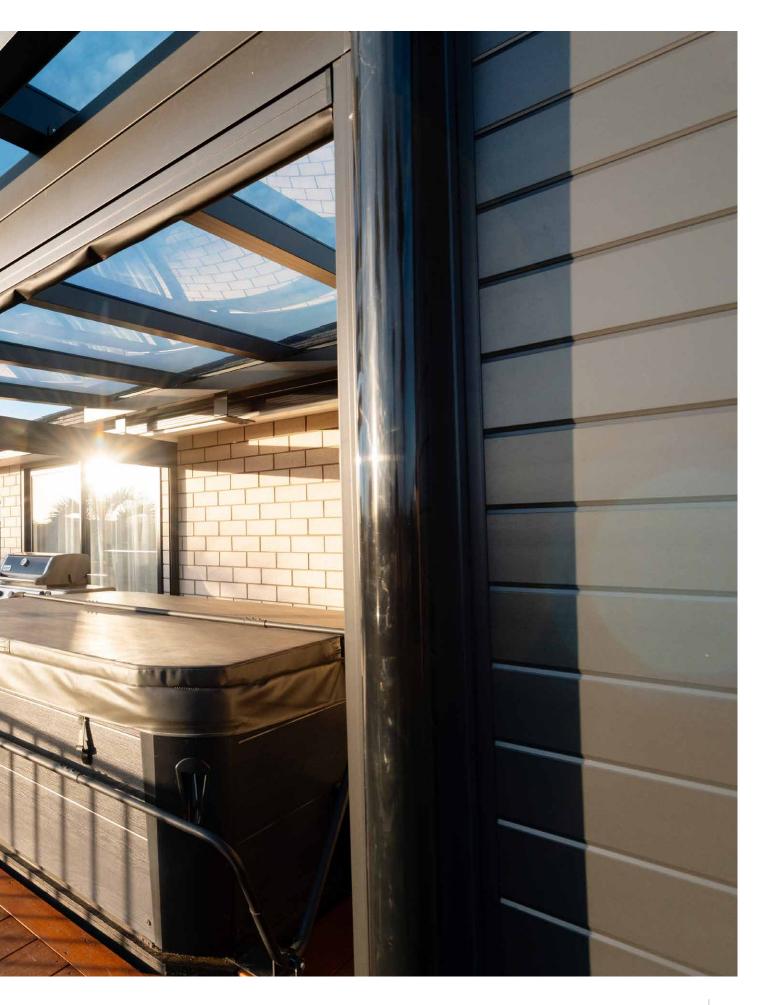

# Integrate into the louvre roof beam or add to VelaSun<sup>®</sup> for a comfortable environment.

Solarzip<sup>®</sup> is a vertical outdoor blind that shelters outdoor living areas from moderate winds and sun, while retaining the view and access to natural light. Installing a Solarzip<sup>®</sup> outdoor blind will extend the use you get out of your louvre roof or fixed roof, by adding side protection from the elements.

Manual spring operation or automated, using the same remote as the louvre roof, adjust Solarzip<sup>®</sup> to suit the conditions, without needing to get out of your seat.

A special high-temperature, welded side zip allows the awning fabric to be encapsulated within aluminium side tracks that blend seamlessly with your louvre roof. The patented Solarzip<sup>®</sup> technology absorbs fabric movement to help prevent the fabric from tearing away from the guides.