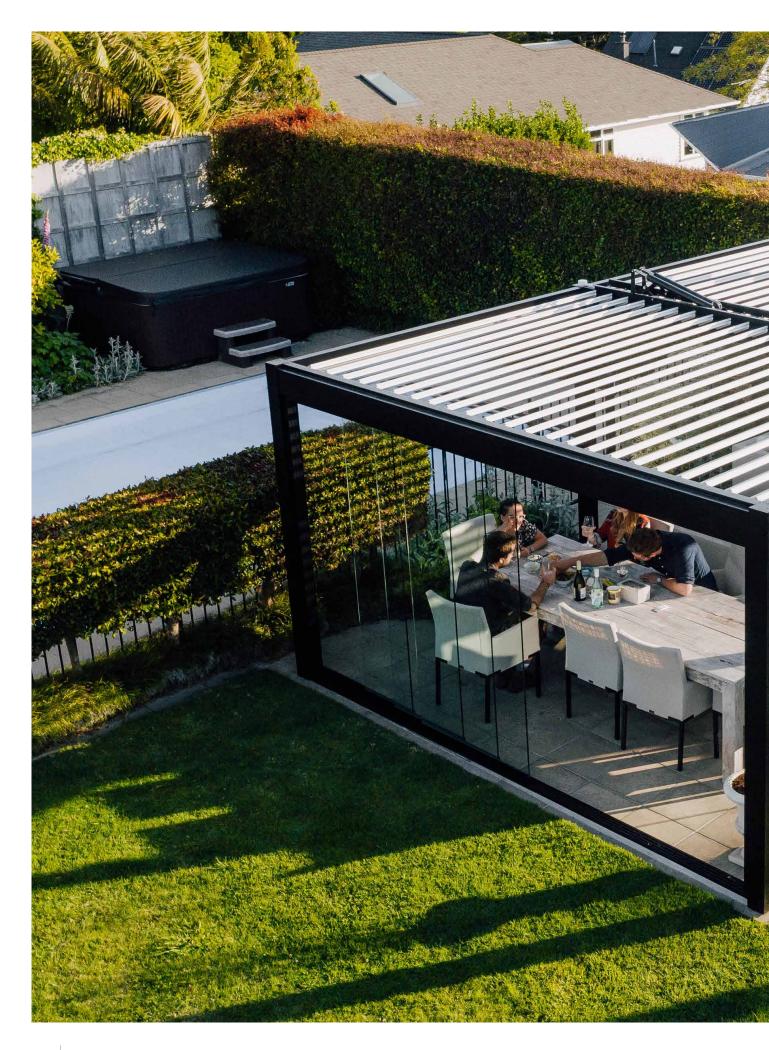

### **SUNPIVOT**®

Representing the next generation of our popular, tried-and-tested pivoting louvre roof, SunPivot<sup>®</sup> brings all the great features of our original system and improves on the design to create a sensational outdoor living room experience that will become an essential part of your lifestyle.

### SUNFOLD®

Soak up the day's rays or the evening glow uninterrupted with SunFold®, our New Zealanddesigned Retracting and Folding louvre roof. Fully closed, partially open and pivoted, or fully retracted and stacked to one side, SunFold® will provide the ultimate flexibility and control to your outdoor living space.

## **LOUVRE ROOF STYLES & FEATURES**

Both **SunFold**<sup>®</sup> and **SunPivot**<sup>®</sup> louvre roofs come with a range of features and additional add-ons that help create a bespoke entertainment area offering protection from the elements and allowing enjoyment of the outdoors, whatever the season.