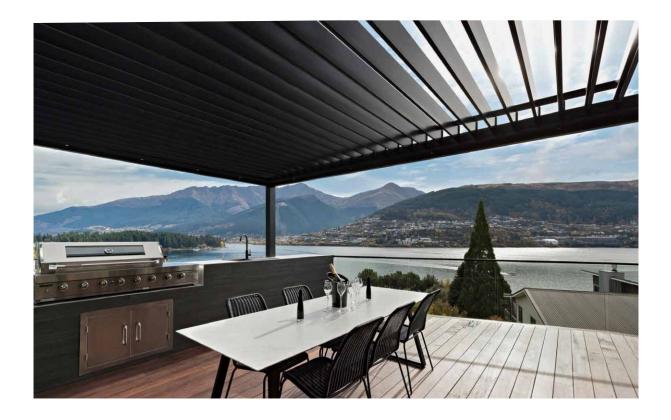

#### Add shelter to your home with a fixed pergola roof

Proudly designed and custom-built in New Zealand, the VelaSun® fixed pergola is made to withstand our unique climate. Tailored to your home for a perfect fit, it will add timeless style and all-weather shelter, turning an outdoor space into a year-round protected area. Offering contemporary, low-maintenance, all-weather protection, VelaSun® delivers long-lasting durability with a modern finish. Enjoy more time outside, whether a morning coffee or social gatherings, with a fixed roof that will blend beautifully with your home. With glass and polycarbonate roof panel options, flexible mounting, and customised sizing, VelaSun® will integrate seamlessly into new or existing structures.

# The ideal system to add an outdoor shelter to your home.

The elegant aluminium pergola system is designed to shelter your outdoor entertainment area from New Zealand's harsh sun and rain, maximising your ability to enjoy the outdoors in perfect comfort. VelaSun can be customised to suit your existing home, with soffit or wall mounting options. With a maximum span of 4.8 metres\* and a length of up to 12 metres\*, it provides generous coverage for outdoor areas. Available with glass or polycarbonate infill cover to protect from the elements, and allow enjoyment of your outdoor space year-round, or roofless with no infill.

The UV-resistant 4mm polycarbonate, with a gentle curve or flat glass panels, blocks damaging sun from you and your family, along with your contents. The versatile design is custom-made in NZ to meet every requirement, with options for sizing, colours, inbuilt lighting, drop-down screens and other addons to help create the perfect environment at home.