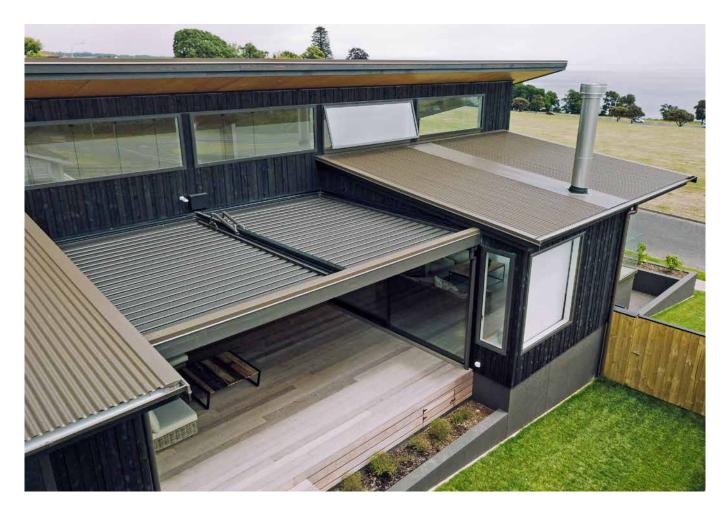

### **SUNFOLD®**

Soak up the day's rays or the evening glow uniterruppted with SunFold®, our New Zealand designed Retracting and Folding Louvre Roof. Fully closed, partially open and pivoted, or fully retracted and stacked to one side, SunFold® provides the ultimate flexibility and control to your outdoor living space.

Retract the roof of your outdoor room by up to 75% leaving sunlight to cover the area in warmth, partially tilt and retract the louvres to control light and airflow coming through, or keep the louvre tightly closed to deflect the worst weather New Zealand can throw at you.

#### **Features and Benefits**

- SunFold® Louvre Roofs retract and fold back to allow 75% of your covered area uninterrupted sky on the click of a button
- Louvre blades pivot as the roof opens for ultimate environmental control
- Leave the roof closed with confidence that your outdoor furniture will stay dry and water will be removed in hidden drainage
- Bottom pivoting louvre blades fit tightly against the gutter framing when closed, reducing most water splash from the gutters
- Integrate Solarzip<sup>™</sup> dropdown awnings to help keep warmth in or light out
- For the ultimate in outdoor rooms, integrate Glaslide® Glass Sliding Doors or Louvrelite® 88 Series Shutters to make your outdoor room complete