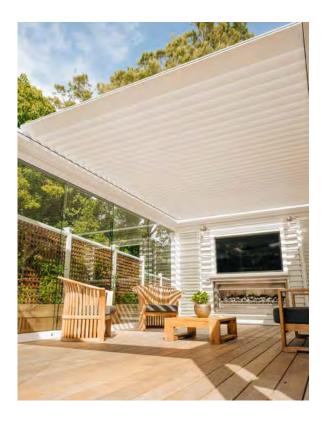

### **SUNFOLD®**

Soak up the day's rays or the evening glow uniterruppted with SunFold®, our New Zealand designed Retracting and Folding Louvre Roof. Fully closed, partially open and pivoted, or fully retracted and stacked to one side, SunFold® provides the ultimate flexibility and control to your outdoor living space.

Retract the roof of your outdoor room by up to 75% leaving sunlight to cover the area in warmth, partially tilt and retract the louvres to control light and airflow coming through, or keep the louvre tightly closed to deflect the worst weather New Zealand can throw at you.

#### **Features and Benefits**

- SunFold® Louvre Roofs retract and fold back to allow 75% of your covered area uninterrupted sky on the click of a button
- Louvre blades pivot as the roof opens for ultimate environmental control
- Leave the roof closed with confidence that your outdoor furniture will stay dry and water will be removed in hidden drainage
- Bottom pivoting louvre blades fit tightly against the gutter framing when closed, reducing most water splash from the gutters
- Integrate Solarzip<sup>™</sup> dropdown awnings to help keep warmth in or light out
- For the ultimate in outdoor rooms, integrate Glaslide® Glass Sliding Doors or Louvrelite® 88 Series Shutters to make your outdoor room complete