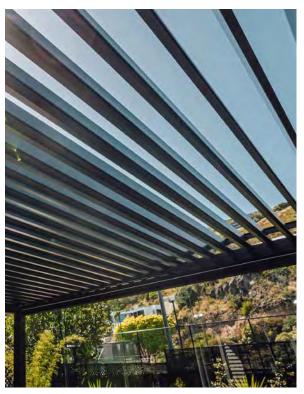

#### **EP Technology**

To provide a more weather resistant roof seal, our unique louvre blades use End Pivot (EP) technology to sit only a few centimetres above the gutter when closed.

### **SUNFOLD®**

Soak up the day's rays or the evening glow uniterruppted with SunFold®, our New Zealand designed Retracting and Folding Louvre Roof. Fully closed, partially open and pivoted, or fully retracted and stacked to one side, SunFold® provides the ultimate flexibility and control to your outdoor living space.