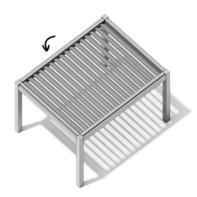

### **SUNFOLD®**

Soak up the day's rays or the evening glow uniterruppted with SunFold®, our New Zealand designed Retracting and Folding Louvre Roof. Fully closed, partially open and pivoted, or fully retracted and stacked to one side, SunFold® provides the ultimate flexibility and control to your outdoor living space.

Retract the roof of your outdoor room by up to 75% leaving sunlight to cover the area in warmth, partially tilt and retract the louvres to control light and airflow coming through, or keep the louvre tightly closed to deflect the worst weather New Zealand can throw at you.

#### **Features and Benefits**

- SunFold® Louvre Roofs retract and fold back to allow 75% of your covered area uninterrupted sky on the click of a button
- Louvre blades pivot as the roof opens for ultimate environmental control
- Leave the roof closed with confidence that your outdoor furniture will stay dry and water will be removed in hidden drainage
- Bottom pivoting louvre blades fit tightly against the gutter framing when closed, reducing most water splash from the gutters
- Integrate Solarzip<sup>™</sup> dropdown awnings to help keep warmth in or light out
- For the ultimate in outdoor rooms, integrate Glaslide® Glass Sliding Doors or Louvrelite® 88 Series Shutters to make your outdoor room complete