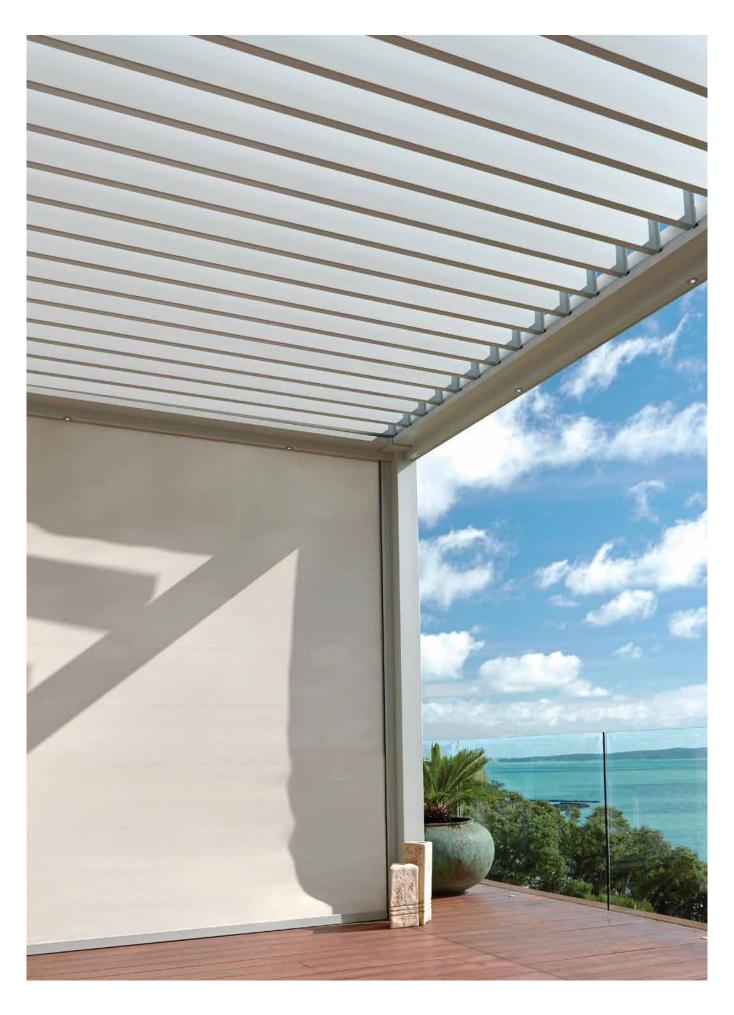

### **SUNFOLD®**

Soak up the day's rays or the evening glow uniterruppted with SunFold®, our New Zealand designed Retracting and Folding Louvre Roof. Fully closed, partially open and pivoted, or fully retracted and stacked to one side, SunFold® provides the ultimate flexibility and control to your outdoor living space.

Retract the roof of your outdoor room by up to 75% leaving sunlight to cover the area in warmth, partially tilt and retract the louvres to control light and airflow coming through, or keep the louvre tightly closed to deflect the worst weather New Zealand can throw at you.

#### **Features and Benefits**

- SunFold® Louvre Roofs retract and fold back to allow 75% of your covered area uninterrupted sky on the click of a button
- Louvre blades pivot as the roof opens for ultimate environmental control
- Leave the roof closed with confidence that your outdoor furniture will stay dry and water will be removed in hidden drainage
- Bottom pivoting louvre blades fit tightly against the gutter framing when closed, reducing most water splash from the gutters
- Integrate Solarzip<sup>™</sup> dropdown awnings to help keep warmth in or light out
- For the ultimate in outdoor rooms, integrate Glaslide® Glass Sliding Doors or Louvrelite® 88 Series Shutters to make your outdoor room complete