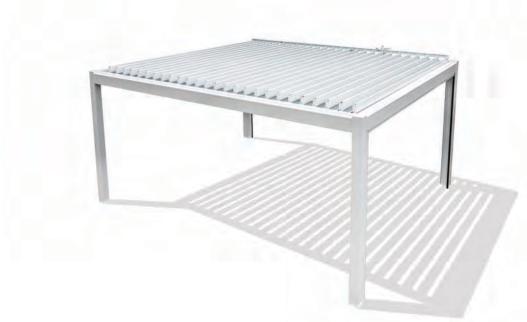

### **SUNPIVOT®**

The next generation of out tried and tested pivoting louvre roof. The SunPivot® louvre roof brings all the features of our original pivoting louvre system and improves on the design to create a sensational outdoor living room experience that will become an essential part of your lifestyle.

### **SUNFOLD®**

Soak up the day's rays or the evening glow uniterruppted with SunFold®, our New Zealand designed Retracting and Folding Louvre Roof. Fully closed, partially open and pivoted, or fully retracted and stacked to one side, SunFold® provides the ultimate flexibility and control to your outdoor living space.

### SUNPIVOT® PIVOTING LOUVRE ROOF