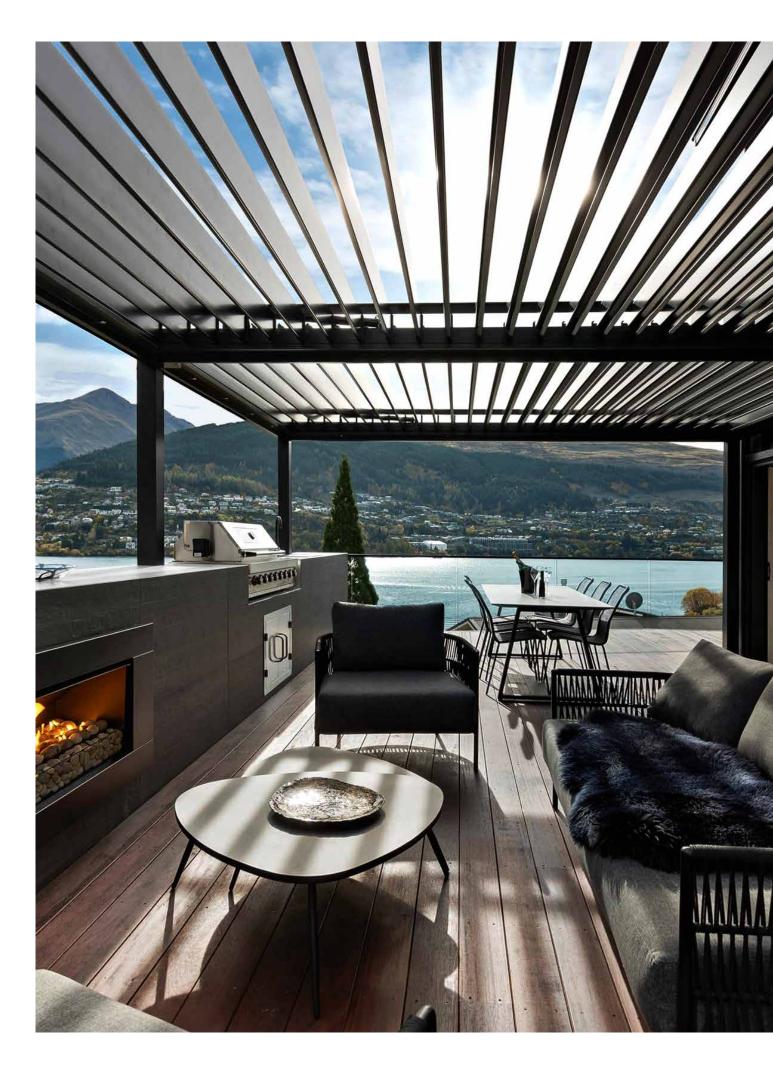

## Bring elegance to your outdoor living area.

With louvres that can pivot up to 90 degrees, the SunPivot® Pivoting Louvre Roof gives you incredible control of the elements. Designed to keep you dry in wet weather and bathing in sunlight when it's shining, the SunPivot® Louvre Roof will bring style and elegance to any outdoor entertainment area.

Enjoy the outdoors all year round. Our most popular Louvre Roof system allows you to adapt with New Zealand's ever changing weather, while relaxing or entertaining guests.

#### **Features and Benefits**

- SunPivot® louvres rotate up to 90 degrees, or anywhere in between with the click of a button
- Hidden drainage removes water when it's raining to help keep your entertainment area dry
- Bottom pivot louvres help reduce water splash from the gutters when closed.
- Integrate Solarzip<sup>™</sup> dropdown awnings to help keep warmth in or light out
- For the ultimate in outdoor rooms, integrate Glaslide® Glass Sliding Doors or Louvrelite® 88 Series Shutters to make your outdoor room complete