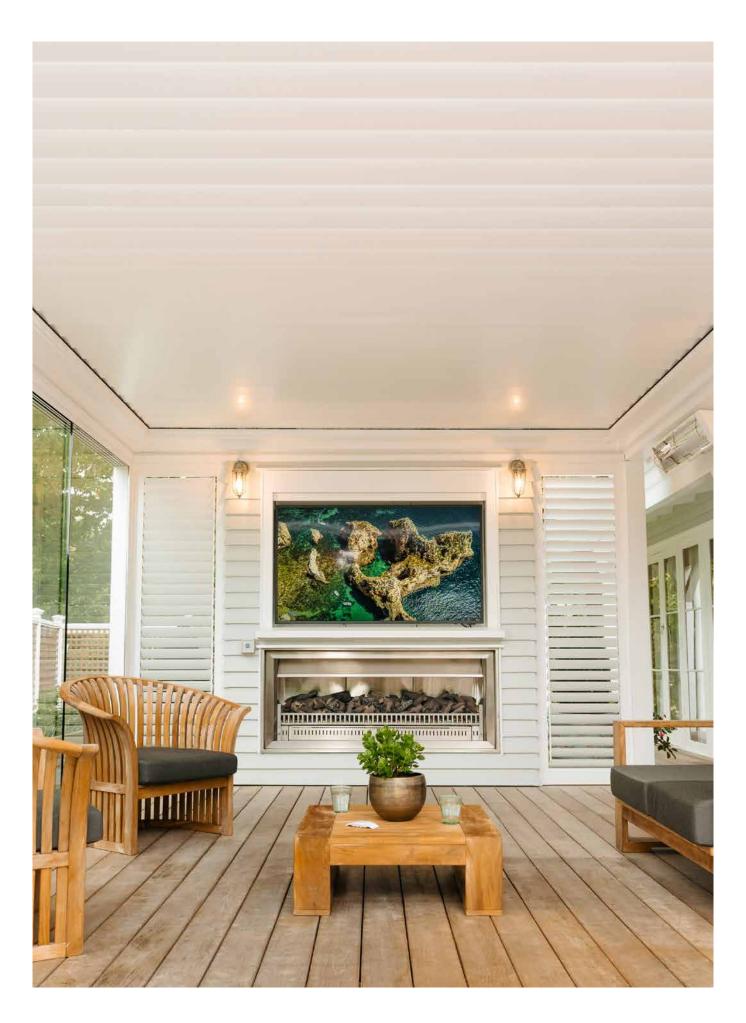

## Set the ultimate scene with a SunFold® louvre roof.

Move from indoors to outdoors without ever leaving your seat. The SunFold® Retracting and Folding Louvre Roof transforms your entertainment area from a cosy and protected environment, to a warm and vibrant outdoor area with the click of a button.

Retract the roof of your outdoor room by up to 75% leaving sunlight to cover the area in warmth, partially tilt and retract the louvres to control light and airflow coming through, or keep the louvre tightly closed to deflect the worst weather New Zealand can throw at you.

#### **Features and Benefits**

- SunFold® Louvre Roofs retract and fold back to allow 75% of your covered area uninterrupted sky on the click of a button
- Louvre blades pivot as the roof opens for ultimate environmental control
- Leave the roof closed with confidence that your outdoor furniture will stay dry and water will be removed in hidden drainage
- Bottom pivoting louvre blades fit tightly against the gutter framing when closed, reducing most water splash from the gutters
- Integrate Solarzip<sup>™</sup> dropdown awnings to help keep warmth in or light out
- For the ultimate in outdoor rooms, integrate Glaslide® Glass Sliding Doors or Louvrelite® 88 Series Shutters to make your outdoor room complete