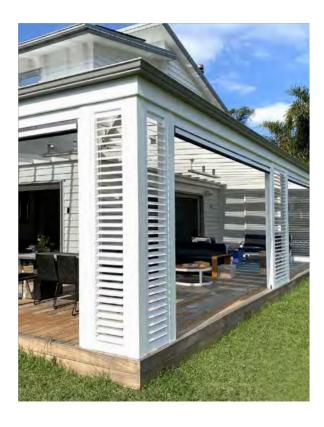

### **LOUVRELITE® 88 SERIES SHUTTERS**

## Creating comfortable outdoor environments

The Louvrelite® 88 Series Sliding or Fixed Panel Shutter System provides luxurious appeal and superb environment control in one.

The perfect system for the outdoor entertainment area that provides people with the ability to control how much airflow or light shines through by tilting the louvre system or sliding entire panels around.

### **Features and Benefits**

- Architecturally designed for New Zealand environments
- Made with aluminium and stainless steel for longevity and minimal ongoing maintenance
- Designed for shading outdoor areas, whilst letting in light and breeze
- Powder coated in New Zealand in a choice of modern colours
- Custom made shutters up to max 1500m wide x 2700mm high
- One, two, three or four door shutters configurations available
- Fixed or Sliding options