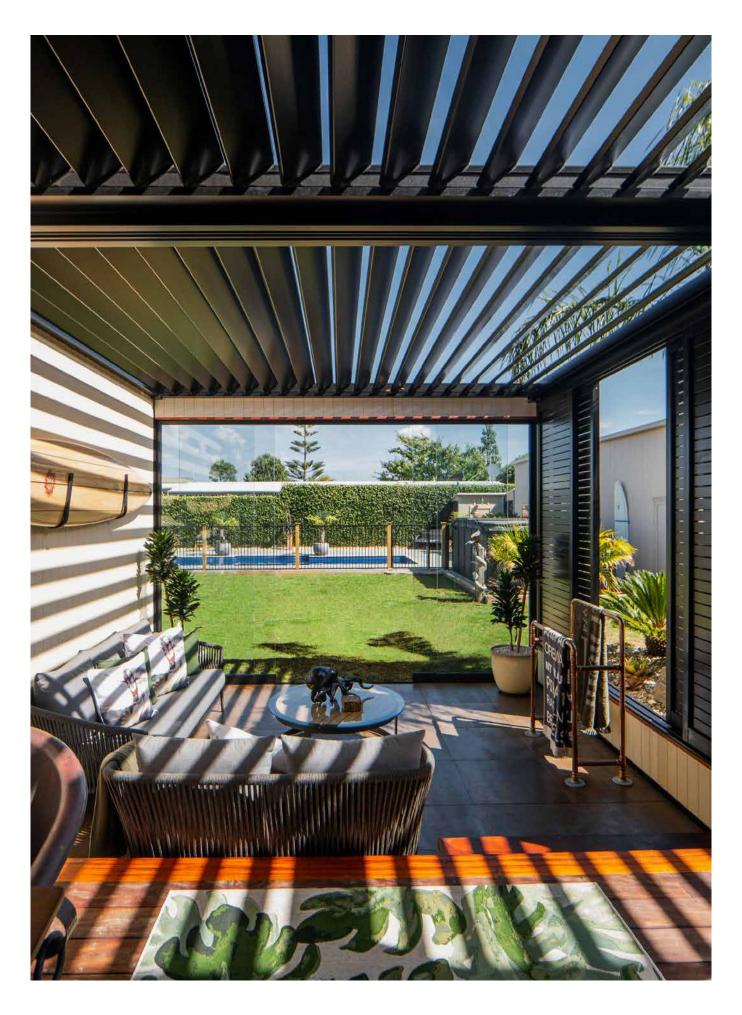

Combining the modern vision of a pergola, with sliding panels and weather protection creates a seamless transition between the indoor and outdoor space.

Are you looking to extend your living area outside further into cooler months? Are you looking to create an area safe from rain and wind? Is this an occasional space or somewhere you will be spending a lot of your relaxation or cooking time? Or is this another way you want to add value to your property?

From freestanding to fully integrated, the SunFold® and SunPivot® louvre roofs can be configured just how you dream, with the louvres opening and closing to suit your desires and the local weather.

## Set the ultimate scene with a SunFold® louvre roof.

Move from indoors to outdoors without ever leaving your seat. The SunFold® Retracting and Folding Louvre Roof transforms your entertainment area from a cosy and protected environment, to a warm and vibrant outdoor area with the click of a button.

Retract the roof of your outdoor room by up to 75% leaving sunlight to cover the area in warmth, partially tilt and retract the louvres to control light and airflow coming through, or keep the louvre tightly closed to deflect the worst weather New Zealand can throw at you.