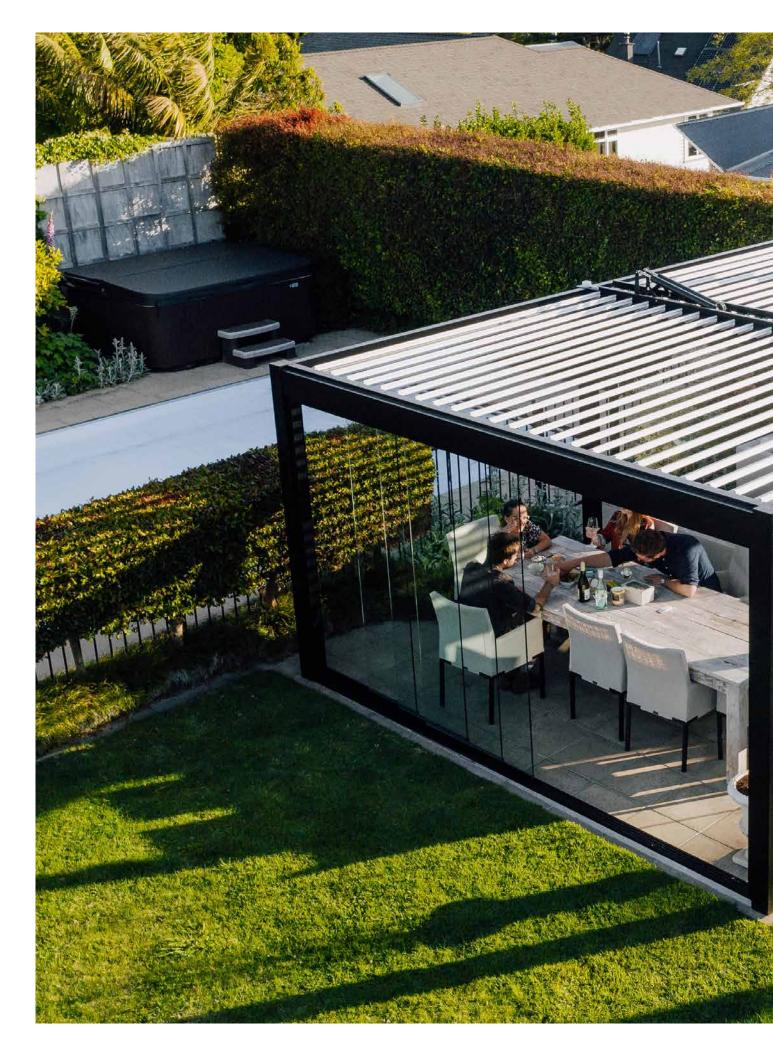

### **SUNFOLD®**

Soak up the day's rays or the evening glow uniterruppted with SunFold®, our New Zealand designed Retracting and Folding Louvre Roof. Fully closed, partially open and pivoted, or fully retracted and stacked to one side, SunFold® provides the ultimate flexibility and control to your outdoor living space.

## Set the ultimate scene with a SunFold® louvre roof.

Move from indoors to outdoors without ever leaving your seat. The SunFold® Retracting and Folding Louvre Roof transforms your entertainment area from a cosy and protected environment, to a warm and vibrant outdoor area with the click of a button.

Retract the roof of your outdoor room by up to 75% leaving sunlight to cover the area in warmth, partially tilt and retract the louvres to control light and airflow coming through, or keep the louvre tightly closed to deflect the worst weather New Zealand can throw at you.