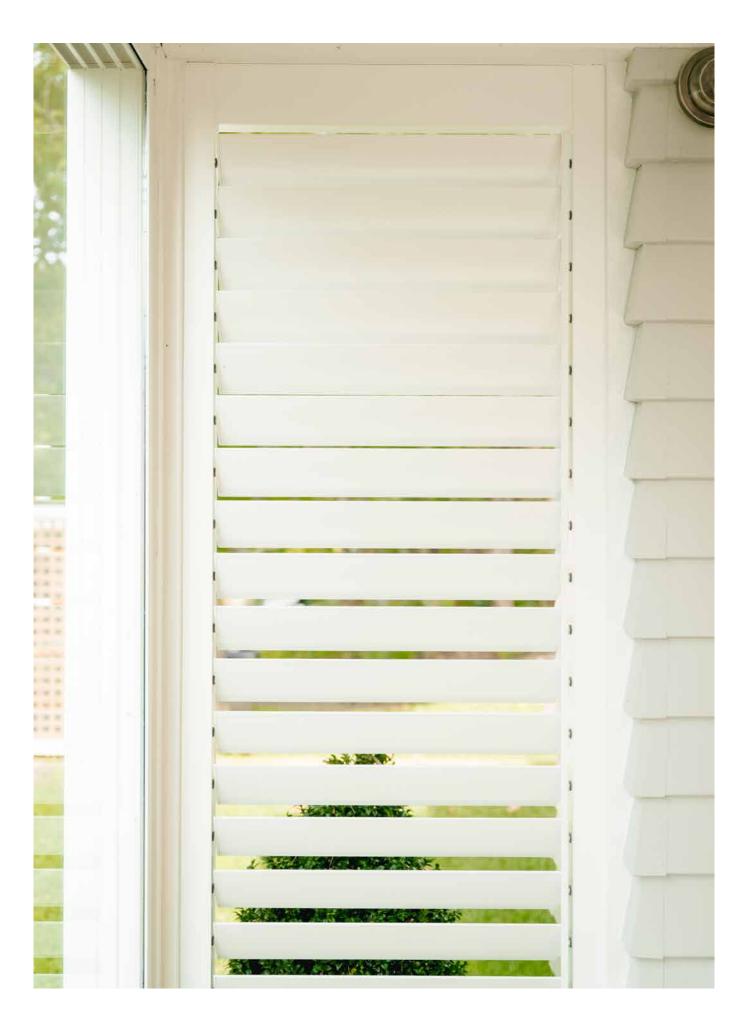

### **LOUVRELITE® 88 SERIES SHUTTERS**

## Creating comfortable outdoor environments

The Louvrelite® 88 Series Sliding or Fixed Panel Shutter System provides luxurious appeal and superb environment control in one.

The perfect system for the outdoor entertainment area that provides people with the ability to control how much airflow or light shines through by tilting the louvre system or sliding entire panels around.

### **Features and Benefits**

- Architecturally designed for New Zealand environments
- Made with aluminium and stainless steel for longevity and minimal ongoing maintenance
- Designed for shading outdoor areas, whilst letting in light and breeze
- Powder coated in New Zealand in a choice of modern colours
- Custom made shutters up to max 1500m wide x 2700mm high
- One, two, three or four door shutters configurations available
- Fixed or Sliding options