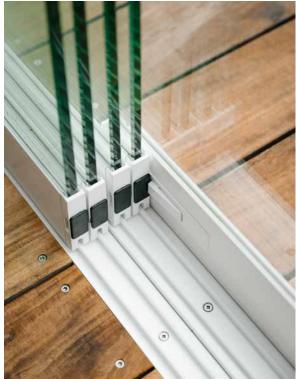

## **GLASLIDE® FRAMELESS OUTDOOR SLIDING GLASS PANELS**

## Glaslide® creates an elegant, protected outdoor room.

Outdoor spaces are increasingly being designed for greater flexibility - for a variety of uses and year-round living. The introduction of Frameless Sliding Glass Panels into an outdoor area creates a unique outdoor space, with the functionality of indoor spaces.

The Glaslide® system comes in a range of glass thicknesses and sizes for various wind zones, helping you keep the weather out. Easily open and slide away with foot operated locks to transform your outdoor room into a light and breezy entertainment area.

#### **Features and Benefits**

- Double and triple track options
- Two, three, four and six panel configurations
- Low bottom track, just 22mm
- Opening of glazing space up to 80%
- Foot operated interconnecting locking system
- Maximum panel weight 120 kgs