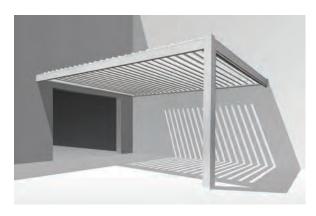

From freestanding to fully integrated, the SunFold® and SunPivot® louvre roofs can be configured just how you dream, with the louvres opening and closing to suit your desires and the local weather.

### **SUNPIVOT®**

The next generation of out tried and tested pivoting louvre roof. The SunPivot® louvre roof brings all the features of our original pivoting louvre system and improves on the design to create a sensational outdoor living room experience that will become an essential part of your lifestyle.

### **SUNFOLD®**

Soak up the day's rays or the evening glow uniterruppted with SunFold®, our New Zealand designed Retracting and Folding Louvre Roof. Fully closed, partially open and pivoted, or fully retracted and stacked to one side, SunFold® provides the ultimate flexibility and control to your outdoor living space.