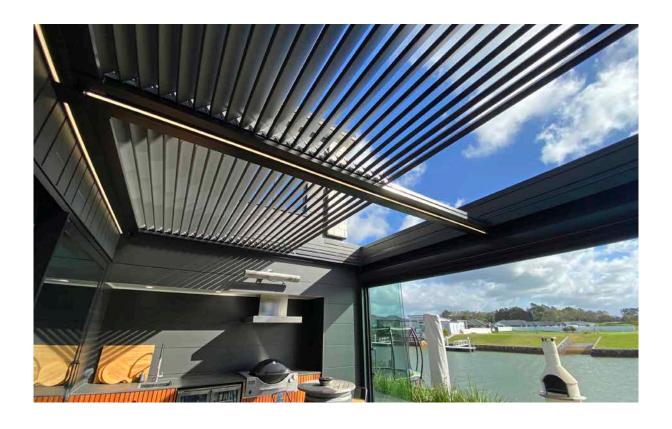

## Set the ultimate scene with a SunFold® louvre roof.

Move from indoors to outdoors without ever leaving your seat. The SunFold® Retracting and Folding Louvre Roof transforms your entertainment area from a cosy and protected environment, to a warm and vibrant outdoor area with the click of a button.

Retract the roof of your outdoor room by up to 75% leaving sunlight to cover the area in warmth, partially tilt and retract the louvres to control light and airflow coming through, or keep the louvre tightly closed to deflect the worst weather New Zealand can throw at you.

#### **Features and Benefits**

- SunFold® Louvre Roofs retract and fold back to allow 75% of your covered area uninterrupted sky on the click of a button
- Louvre blades pivot as the roof opens for ultimate environmental control
- Leave the roof closed with confidence that your outdoor furniture will stay dry and water will be removed in hidden drainage
- Bottom pivoting louvre blades fit tightly against the gutter framing when closed, reducing most water splash from the gutters
- Integrate Solarzip<sup>™</sup> dropdown awnings to help keep warmth in or light out
- For the ultimate in outdoor rooms, integrate Glaslide® Glass Sliding Doors or Louvrelite® 88 Series Shutters to make your outdoor room complete