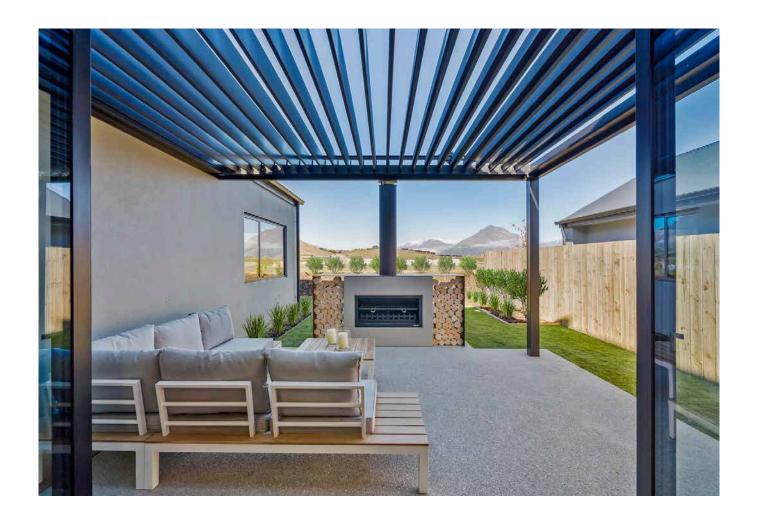

### **SUNPIVOT®**

The next generation of out tried and tested pivoting louvre roof. The SunPivot® louvre roof brings all the features of our original pivoting louvre system and improves on the design to create a sensational outdoor living room experience that will become an essential part of your lifestyle.

### **SUNFOLD®**

Soak up the day's rays or the evening glow uniterruppted with SunFold®, our New Zealand designed Retracting and Folding Louvre Roof. Fully closed, partially open and pivoted, or fully retracted and stacked to one side, SunFold® provides the ultimate flexibility and control to your outdoor living space.

## STYLES AND FEATURES

Both the **SunFold®** and **SunPivot®** louvre roofs come with a range of features and additional add-ons that help create a bespoke entertainment area that will protect you from the elements and have you enjoying the outdoors in any season.