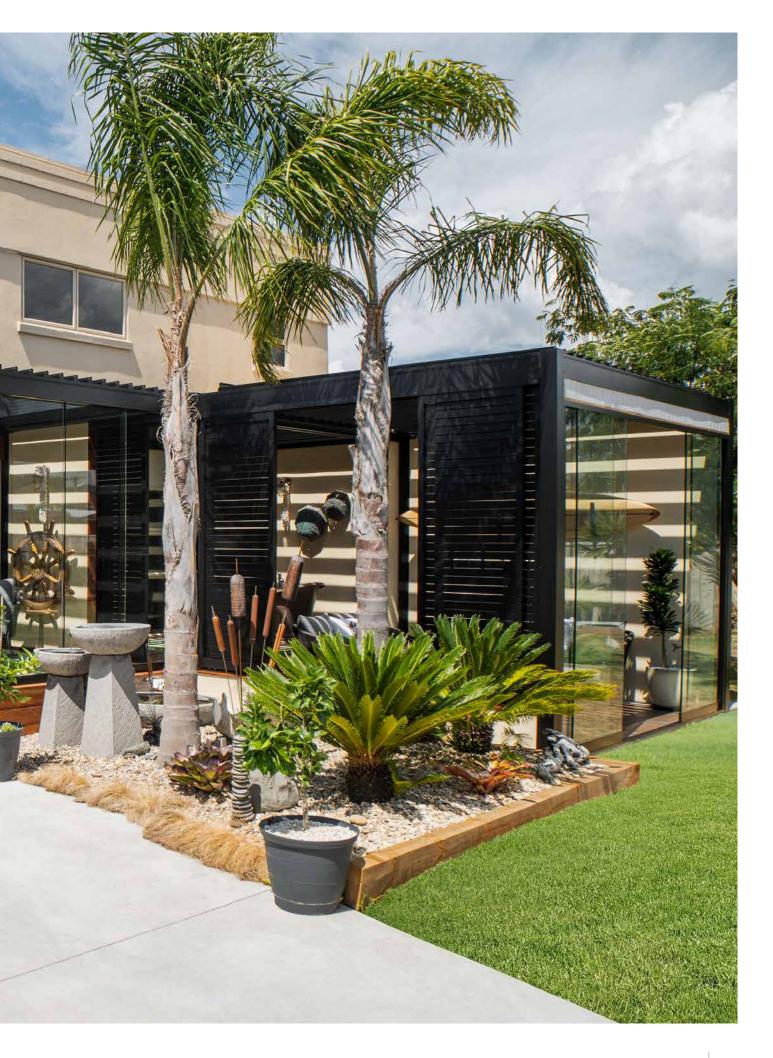

### **LOUVRELITE® 88 SERIES SHUTTERS**

## Creating comfortable outdoor environments

The Louvrelite® 88 Series Sliding or Fixed Panel Shutter System provides luxurious appeal and superb environment control in one.

The perfect system for the outdoor entertainment area that provides people with the ability to control how much airflow or light shines through by tilting the louvre system or sliding entire panels around.

### **Features and Benefits**

- Architecturally designed for New Zealand environments
- Made with aluminium and stainless steel for longevity and minimal ongoing maintenance
- Designed for shading outdoor areas, whilst letting in light and breeze
- Powder coated in New Zealand in a choice of modern colours
- Custom made shutters up to max 1500m wide x 2700mm high
- One, two, three or four door shutters configurations available
- Fixed or Sliding options