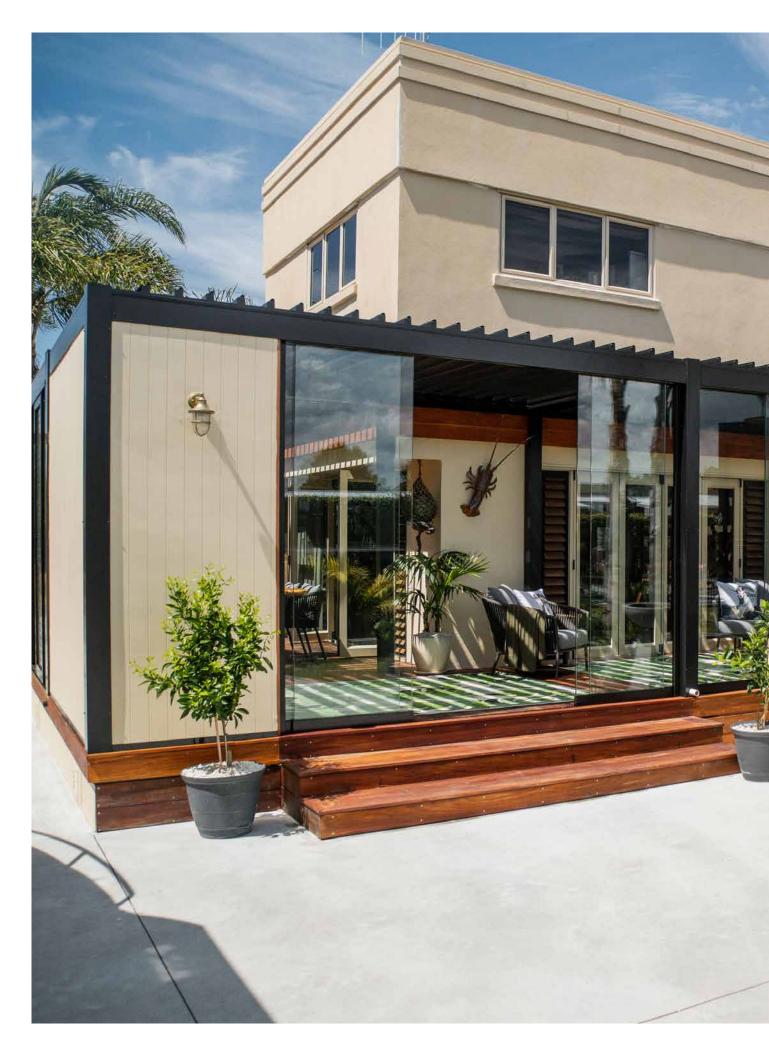

## **GLASLIDE® FRAMELESS OUTDOOR SLIDING GLASS PANELS**

## Glaslide® creates an elegant, protected outdoor room.

Outdoor spaces are increasingly being designed for greater flexibility - for a variety of uses and year-round living. The introduction of Frameless Sliding Glass Panels into an outdoor area creates a unique outdoor space, with the functionality of indoor spaces.

The Glaslide® system comes in a range of glass thicknesses and sizes for various wind zones, helping you keep the weather out. Easily open and slide away with foot operated locks to transform your outdoor room into a light and breezy entertainment area.