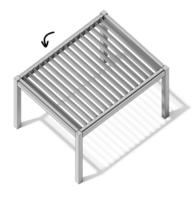

### **SUNPIVOT®**

The next generation of out tried and tested pivoting louvre roof. The SunPivot® louvre roof brings all the features of our original pivoting louvre system and improves on the design to create a sensational outdoor living room experience that will become an essential part of your lifestyle.

## Bring elegance to your outdoor living area.

With louvres that can pivot up to 90 degrees, the SunPivot® Pivoting Louvre Roof gives you incredible control of the elements. Designed to keep you dry in wet weather and bathing in sunlight when it's shining, the SunPivot® Louvre Roof will bring style and elegance to any outdoor entertainment area.

#### **Features and Benefits**

- SunPivot® louvres rotate up to 90 degrees, or anywhere in between with the click of a button
- Hidden drainage removes water when it's raining to help keep your entertainment area dry
- Bottom pivot louvres help reduce water splash from the gutters when closed.
- Integrate Solarzip<sup>™</sup> dropdown awnings to help keep warmth in or light out
- For the ultimate in outdoor rooms, integrate Glaslide® Glass Sliding Doors or Louvrelite® 88 Series Shutters to make your outdoor room complete