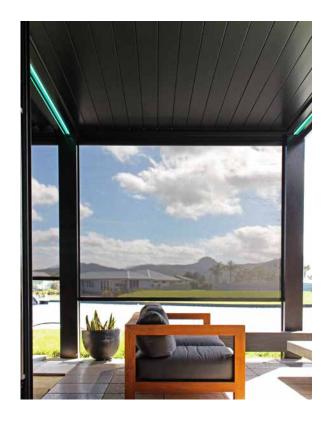

## Bring elegance to your outdoor living area.

With louvres that can pivot up to 90 degrees, the SunPivot® Pivoting Louvre Roof gives you incredible control of the elements. Designed to keep you dry in wet weather and bathing in sunlight when it's shining, the SunPivot® Louvre Roof will bring style and elegance to any outdoor entertainment area.

Enjoy the outdoors all year round. Our most popular Louvre Roof system allows you to adapt with New Zealand's ever changing weather, while relaxing or entertaining guests.