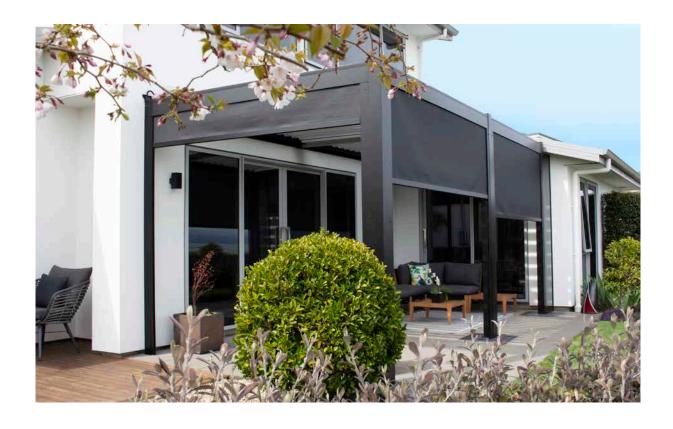

#### Screen System

To increase functionality of your louvre roof we have integrated (into the outer beam) an optional drop down screen system.

#### **Wind Control**

Drop screens down to provide some shelter from prevailing winds.

#### **Privacy Control**

Screens add a level of privacy to outdoor living. Extra privacy can be created with the use of drop down screens.
On sunny days these can be raised, so that the existing character of your patio remains.