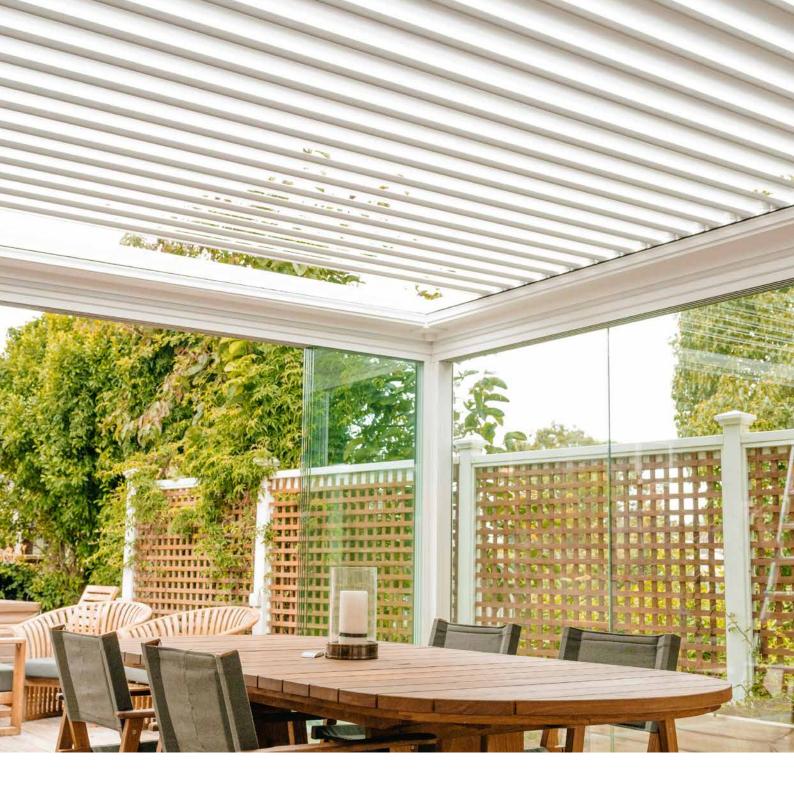

Combining the modern vision of a pergola, with sliding panels and weather protection creates a seamless transition between the indoor and outdoor space.

Are you looking to extend your living area outside further into cooler months? Are you looking to create an area safe from rain and wind? Is this an occasional space or somewhere you will be spending a lot of your relaxation or cooking time? Or is this another way you want to add value to your property?

From freestanding to fully integrated, the SunFold® and SunPivot® louvre roofs can be configured just how you dream, with the louvres opening and closing to suit your desires and the local weather.