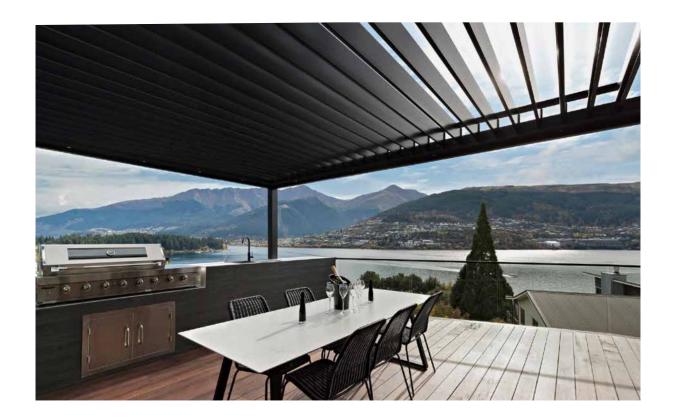

### **SUNFOLD®**

Soak up the day's rays or the evening glow uniterruppted with SunFold®, our New Zealand designed Retracting and Folding Louvre Roof. Fully closed, partially open and pivoted, or fully retracted and stacked to one side, SunFold® provides the ultimate flexibility and control to your outdoor living space.

Retract the roof of your outdoor room by up to 75% leaving sunlight to cover the area in warmth, partially tilt and retract the louvres to control light and airflow coming through, or keep the louvre tightly closed to deflect the worst weather New Zealand can throw at you.

#### **Features and Benefits**

- SunFold® Louvre Roofs retract and fold back to allow 75% of your covered area uninterrupted sky on the click of a button
- Louvre blades pivot as the roof opens for ultimate environmental control
- Leave the roof closed with confidence that your outdoor furniture will stay dry and water will be removed in hidden drainage
- Bottom pivoting louvre blades fit tightly against the gutter framing when closed, reducing most water splash from the gutters
- Integrate Solarzip<sup>™</sup> dropdown awnings to help keep warmth in or light out
- For the ultimate in outdoor rooms, integrate Glaslide® Glass Sliding Doors or Louvrelite® 88 Series Shutters to make your outdoor room complete