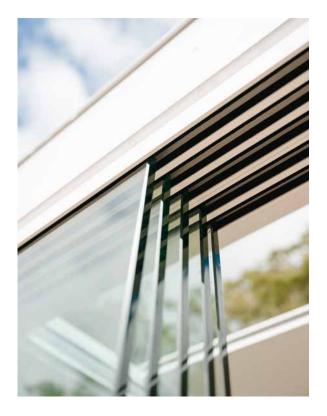

## **GLASLIDE® FRAMELESS OUTDOOR SLIDING GLASS PANELS**

The Glaslide® system comes in a range of glass thicknesses and sizes for various wind zones, helping you keep the weather out. Easily open and slide away with foot operated locks to transform your outdoor room into a light and breezy entertainment area.

#### **Features and Benefits**

- Double and triple track options
- Two, three, four and six panel configurations
- Low bottom track, just 22mm
- Opening of glazing space up to 80%
- Foot operated interconnecting locking system
- Maximum panel weight 120 kgs