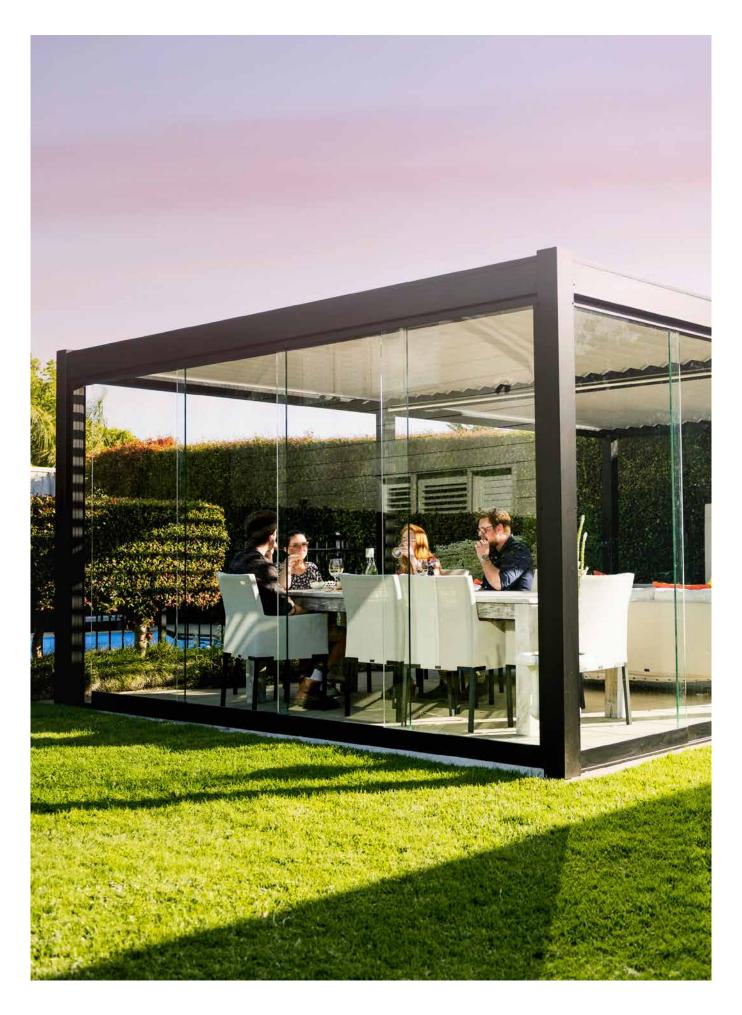

## **GLASLIDE® FRAMELESS OUTDOOR SLIDING GLASS PANELS**

## Glaslide® creates an elegant, protected outdoor room.

Outdoor spaces are increasingly being designed for greater flexibility - for a variety of uses and year-round living. The introduction of Frameless Sliding Glass Panels into an outdoor area creates a unique outdoor space, with the functionality of indoor spaces.

The Glaslide® system comes in a range of glass thicknesses and sizes for various wind zones, helping you keep the weather out. Easily open and slide away with foot operated locks to transform your outdoor room into a light and breezy entertainment area.