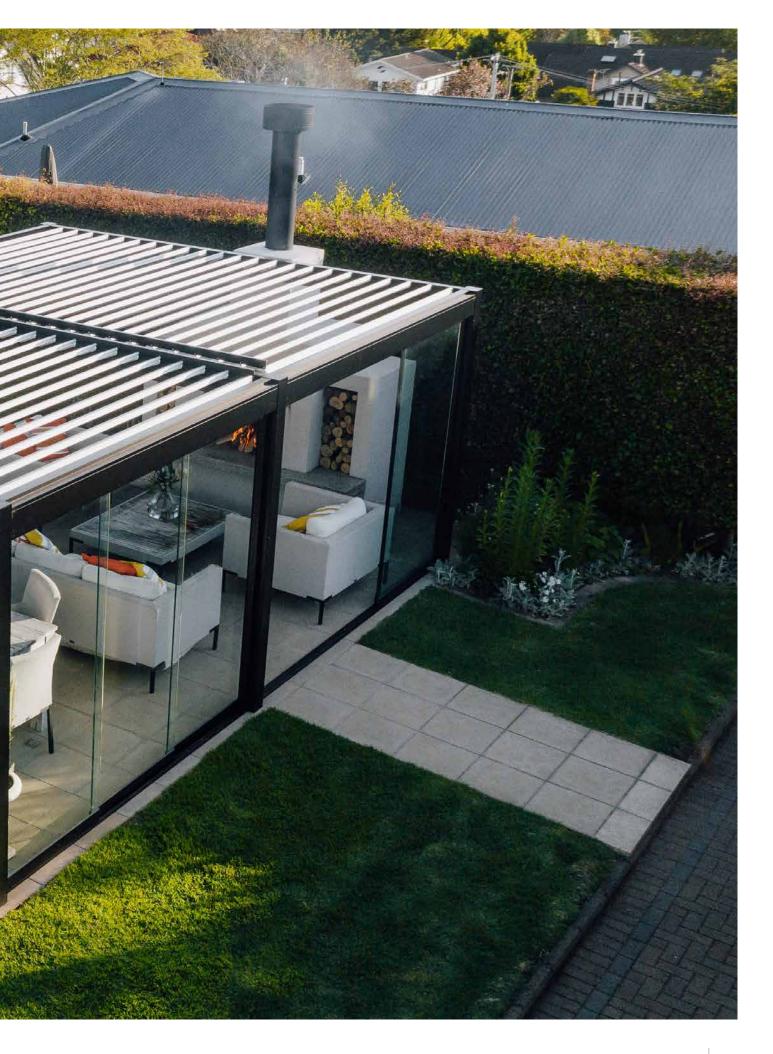

## STYLES AND FEATURES

Both the **SunFold®** and **SunPivot®** louvre roofs come with a range of features and additional add-ons that help create a bespoke entertainment area that will protect you from the elements and have you enjoying the outdoors in any season.

#### **INTEGRATED**

Made to blend beautifully into your home. Our louvre roofs can be fully integrated into a larger roof design to help create stunning indoor-outdoor flow that will have your guests questioning if they are in or out.