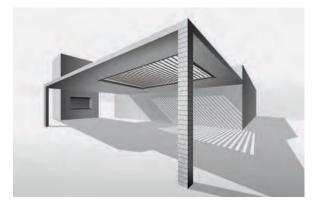

Combining the modern vision of a pergola, with sliding panels and weather protection creates a seamless transition between the indoor and outdoor space.

Are you looking to extend your living area outside further into cooler months? Are you looking to create an area safe from rain and wind? Is this an occasional space or somewhere you will be spending a lot of your relaxation or cooking time? Or is this another way you want to add value to your property?

#### **INTEGRATED**

Made to blend beautifully into your home. Our louvre roofs can be fully integrated into a larger roof design to help create stunning indoor-outdoor flow that will have your guests questioning if they are in or out.