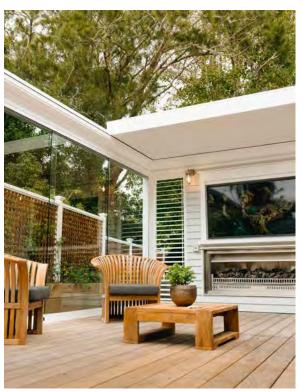

Combining the modern vision of a pergola, with sliding panels and weather protection creates a seamless transition between the indoor and outdoor space.

Are you looking to extend your living area outside further into cooler months? Are you looking to create an area safe from rain and wind? Is this an occasional space or somewhere you will be spending a lot of your relaxation or cooking time? Or is this another way you want to add value to your property?

## STYLES AND FEATURES

Both the **SunFold®** and **SunPivot®** louvre roofs come with a range of features and additional add-ons that help create a bespoke entertainment area that will protect you from the elements and have you enjoying the outdoors in any season.

#### **INTEGRATED**

Made to blend beautifully into your home. Our louvre roofs can be fully integrated into a larger roof design to help create stunning indoor-outdoor flow that will have your guests questioning if they are in or out.