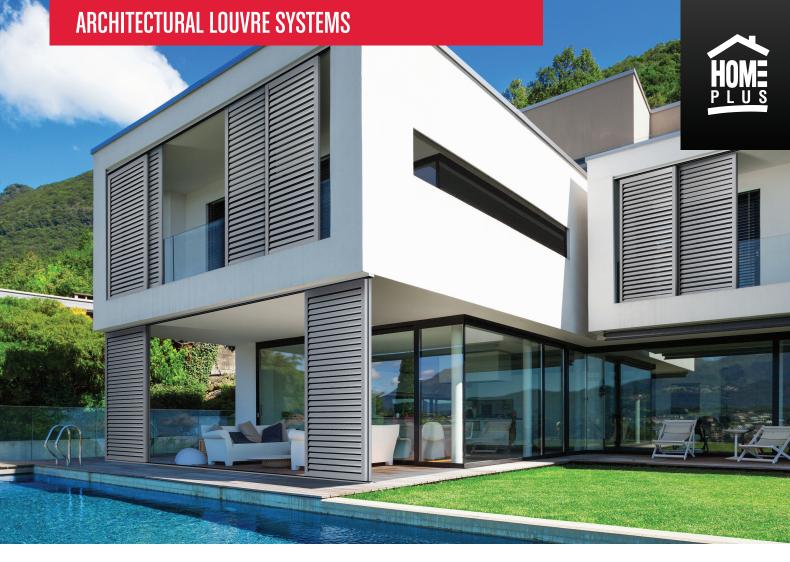

## LOUVRELITE® 88 SERIES SLIDING SHADE SYSTEM

CREATING COMFORTABLE OUTDOOR ENVIRONMENTS

The Louvrelite 88 Series sliding panel system provides a luxurious appeal and superb environment control in one.

The perfect system for the outdoor entertainment area that provides people with the ability to control how much airflow or light shines through but tilting the louvre system or sliding entire panels around.

- + Architecturally designed for New Zealand environments
- + Made with aluminium and stainless steel for longevity and minimal ongoing maintenance
- + Designed for shading outdoor areas, whilst letting in light and breeze
- + Powder coated in New Zealand in a choice of modern colours Top or bottom rolling options
- + Custom made screens up to max 1500m wide x 2700mm high
- + One, two, three or four door screen configurations available