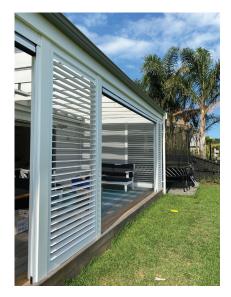

## LOUVRELITE® 88 SERIES SLIDING SHADE SYSTEM

CREATING COMFORTABLE OUTDOOR ENVIRONMENTS

The Louvrelite 88 Series sliding panel system provides a luxurious appeal and superb environment control in one.

The perfect system for the outdoor entertainment area that provides people with the ability to control how much airflow or light shines through but tilting the louvre system or sliding entire panels around.

- + Architecturally designed for New Zealand environments
- + Made with aluminium and stainless steel for longevity and minimal ongoing maintenance
- + Designed for shading outdoor areas, whilst letting in light and breeze
- + Powder coated in New Zealand in a choice of modern colours Top or bottom rolling options
- + Custom made screens up to max 1500m wide x 2700mm high
- + One, two, three or four door screen configurations available