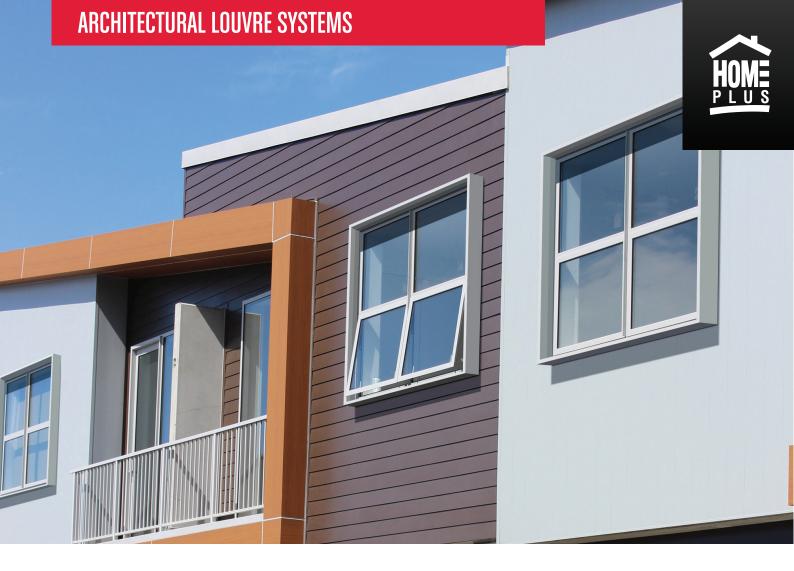

## LOUVRELITE® WINDOW SURROUND

NON-STRUCTURAL WINDOW DESIGN FEATURES

The Louvrelite® Window Surround System is a decorative cladding system that helps create visually interesting architecture by adding depth to a facade and a pop of colour if you want it.

- + Non-structural makes specification and installation easy
- + Decorative Aluminium has the benefit of being highly durable and maintenance free
- + Can be colour powder-coated to blend in with a wall or stand out with a pop of colour
- + Custom made in New Zealand
- + Hidden fixings for a seamless finish
- + Complies with NZ building codes B1, B2, F2