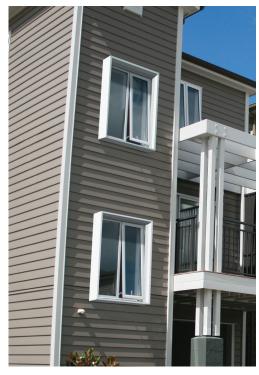

## LOUVRELITE® WINDOW SURROUND

NON-STRUCTURAL WINDOW DESIGN FEATURES

The Louvrelite® Window Surround System is a decorative cladding system that helps create visually interesting architecture by adding depth to a facade and a pop of colour if you want it.

- + Non-structural makes specification and installation easy
- + Decorative Aluminium has the benefit of being highly durable and maintenance free
- + Can be colour powder-coated to blend in with a wall or stand out with a pop of colour
- + Custom made in New Zealand
- + Hidden fixings for a seamless finish
- + Complies with NZ building codes B1, B2, F2